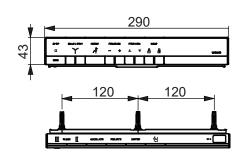

## CAN BE COMBINED WITH:

- 1. TECEprofil frame toilet module for NEOREST
- Motor unit for autom. flush
  Push plate
  E00003
  - E00003 (glass white) or E00005 (LUMINIST)

| Designation                                                 |  |        |            |                                                                                                                                                                                                                                                                                                                                                                                                                                                                                         |
|-------------------------------------------------------------|--|--------|------------|-----------------------------------------------------------------------------------------------------------------------------------------------------------------------------------------------------------------------------------------------------------------------------------------------------------------------------------------------------------------------------------------------------------------------------------------------------------------------------------------|
| WASHLET™<br>NEOREST EW 2.0,<br>incl. remote control TCF994R |  |        |            | ΤΟΤΟ                                                                                                                                                                                                                                                                                                                                                                                                                                                                                    |
| Altered                                                     |  | Scale  | 1:10       | This drawing including the respective data may neither be duplicated<br>nor modified nor altered without the consent of TOTO Europe GmbH.<br>The usage of the data/technical drawings takes place at user's own<br>risk and under exclusion of any liability of TOTO Europe GmbH and/or<br>of the companies of the TOTO-Group. The indicated dimensions are<br>not binding; products are subject to change. Measurements shown<br>may be subject to small variations or are indicative. |
|                                                             |  | Signed | T.G.       |                                                                                                                                                                                                                                                                                                                                                                                                                                                                                         |
|                                                             |  | Date   | 29/08/2018 |                                                                                                                                                                                                                                                                                                                                                                                                                                                                                         |