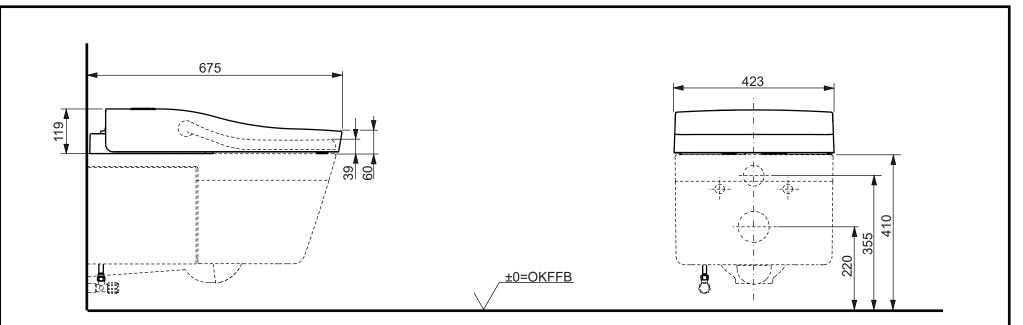

## CAN BE COMBINED WITH:

- 1. TECEprofil frame toilet module for NEOREST
- Motor unit for autom. flush
  Push plate
  E00003
  - E00003 (glass white) or E00005 (LUMINIST)

| Designation                                                 |  |        |            |                                                                                                                                                                                                                                                                                                                                                                                                                                                                                         |
|-------------------------------------------------------------|--|--------|------------|-----------------------------------------------------------------------------------------------------------------------------------------------------------------------------------------------------------------------------------------------------------------------------------------------------------------------------------------------------------------------------------------------------------------------------------------------------------------------------------------|
| WASHLET™<br>NEOREST EW 2.0,<br>incl. remote control TCF994R |  |        |            | ΤΟΤΟ                                                                                                                                                                                                                                                                                                                                                                                                                                                                                    |
| Altered                                                     |  | Scale  | 1:10       | This drawing including the respective data may neither be duplicated<br>nor modified nor altered without the consent of TOTO Europe GmbH.<br>The usage of the data/technical drawings takes place at user's own<br>risk and under exclusion of any liability of TOTO Europe GmbH and/or<br>of the companies of the TOTO-Group. The indicated dimensions are<br>not binding; products are subject to change. Measurements shown<br>may be subject to small variations or are indicative. |
|                                                             |  | Signed | T.G.       |                                                                                                                                                                                                                                                                                                                                                                                                                                                                                         |
|                                                             |  | Date   | 29/08/2018 |                                                                                                                                                                                                                                                                                                                                                                                                                                                                                         |