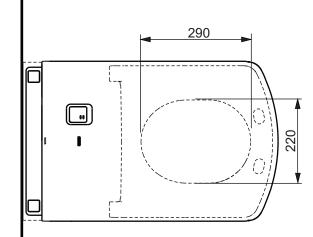

## CAN BE COMBINED WITH:

- 1. TECEprofil frame toilet module for NEOREST
- Motor unit for autom. flush
  Push plate
  E00003
  - E00003 (glass white) or E00005 (LUMINIST)

| Designation                                                 |  |        |            |                                                                                                                                                                                                                                                                                                                                                                                                                                                                                         |
|-------------------------------------------------------------|--|--------|------------|-----------------------------------------------------------------------------------------------------------------------------------------------------------------------------------------------------------------------------------------------------------------------------------------------------------------------------------------------------------------------------------------------------------------------------------------------------------------------------------------|
| WASHLET™<br>NEOREST EW 2.0,<br>incl. remote control TCF994R |  |        |            | ΤΟΤΟ                                                                                                                                                                                                                                                                                                                                                                                                                                                                                    |
| Altered                                                     |  | Scale  | 1:10       | This drawing including the respective data may neither be duplicated<br>nor modified nor altered without the consent of TOTO Europe GmbH.<br>The usage of the data/technical drawings takes place at user's own<br>risk and under exclusion of any liability of TOTO Europe GmbH and/or<br>of the companies of the TOTO-Group. The indicated dimensions are<br>not binding; products are subject to change. Measurements shown<br>may be subject to small variations or are indicative. |
|                                                             |  | Signed | T.G.       |                                                                                                                                                                                                                                                                                                                                                                                                                                                                                         |
|                                                             |  | Date   | 29/08/2018 |                                                                                                                                                                                                                                                                                                                                                                                                                                                                                         |