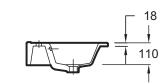

# **Features**

- DIMENSIONS: 101 x 46.50 cm
- MATERIAL: Ceramic
- TAP DRILLING: 1 tap hole
- PRODUCT INCLUDED: (Tap not included)
- Must be used with coordinating furniture

## **Technical drawing**

- WEIGHT: 18.8 kg
- INSTALLATION TYPE: Countertop
- NUMBER OF VANITY BASINS FOR VANITY TOPS: Single basin vanity top

1

155

- Non-self-supporting vanity top
- DESIGN: Geometric basin in a contemporary style

Product Specification: Vanity top 101 cm. EXUA112. Collection: OLA. DIMENSIONS: 101 x 46.50 cm. WEIGHT: 18.8 kg. MATERIAL: Ceramic. INSTALLATION TYPE: Countertop. TAP DRILLING: 1 tap hole. NUMBER OF VANITY BASINS FOR VANITY TOPS: Single basin vanity top. PRODUCT INCLUDED: (Tap not included). Non-self-supporting vanity top. Must be used with coordinating furniture.