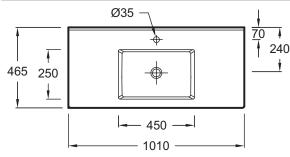

# **Features**

- DIMENSIONS: 101 x 46.50 cm
- MATERIAL: Ceramic
- TAP DRILLING: 1 tap hole
- PRODUCT INCLUDED: (Tap not included)
- Must be used with coordinating furniture

## **Technical drawing**

- WEIGHT: 18.8 kg
- INSTALLATION TYPE: Countertop
- NUMBER OF VANITY BASINS FOR VANITY TOPS: Single basin vanity top

1

155

- Non-self-supporting vanity top
- DESIGN: Geometric basin in a contemporary style

Product Specification: Vanity top 101 cm. EXUA112. Collection: OLA. DIMENSIONS: 101 x 46.50 cm. WEIGHT: 18.8 kg. MATERIAL: Ceramic. INSTALLATION TYPE: Countertop. TAP DRILLING: 1 tap hole. NUMBER OF VANITY BASINS FOR VANITY TOPS: Single basin vanity top. PRODUCT INCLUDED: (Tap not included). Non-self-supporting vanity top. Must be used with coordinating furniture.