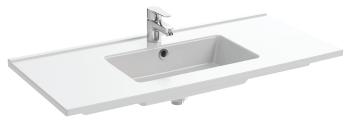

# OLA - Vanity top 101 cm

# **EXUA112**

# **Features**

- DIMENSIONS: 101 x 46.50 cm
- MATERIAL: Ceramic
- TAP DRILLING: 1 tap hole
- PRODUCT INCLUDED: (Tap not included)
- Must be used with coordinating furniture

## **Consumer benefits**

- FINENESS: Thin vanity top sits perfectly on the cabinet
- PRACTICAL: Practical wide ledge for daily use