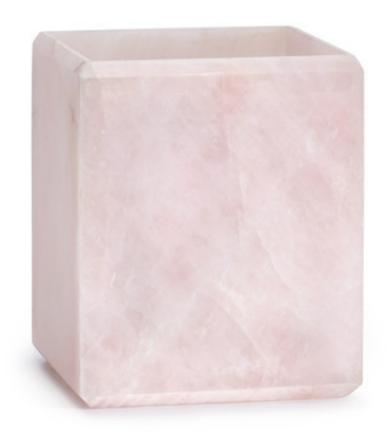

## ROCKWELL ROSE WASTE BASKET

This luxe waste basket is handcrafted of translucent rose quartz. The prized mineral's distinctive pink color and crystalline formations make each piece unique. Our artisans add beveled edges, crisp corners and highly polished surfaces to enhance the beauty of this very special material. Made in India.

| MATERIAL                   | COLOR       | COUNTRY OF ORIGIN |         |
|----------------------------|-------------|-------------------|---------|
| Rose Quartz                | Pale Pink   | India             |         |
| ITEM                       | NUMBER      | LXWXH (in)        | WT (lb) |
| Rockwell Rose Waste Basket | ROCK-ROS-WB | 8" x 8" x 9.5"    | 14 LB   |