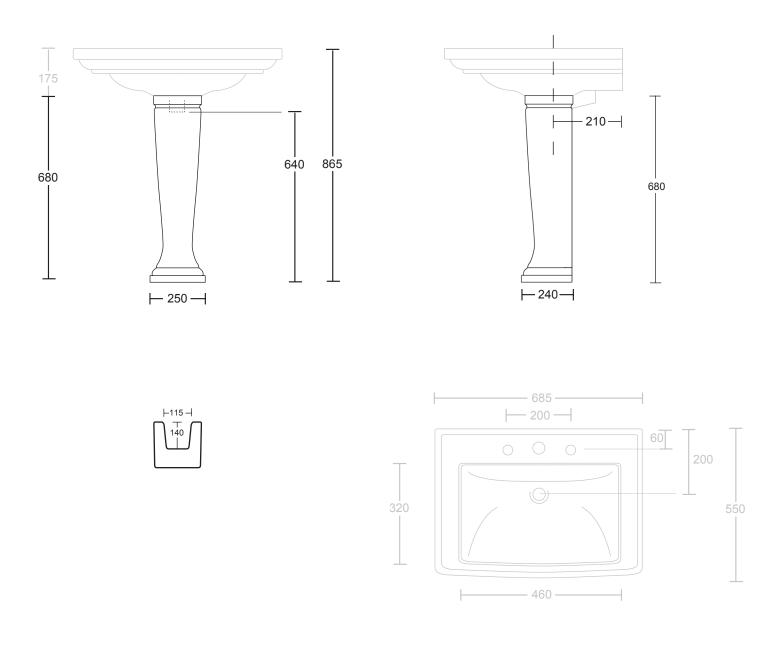

We recommend that all products are purchased with the assistance of a specialist bathroom retailer and always installed by an experienced installer who is a member of a recognized association. All sizes quoted are nominal: items may vary by plus or minus 2% against the figures quoted. When planning installations where dimensions are critical, it is essential that the space allowed for individual items is physically checked. Imperial Bathrooms can not be held liable for any costs associated with items not fitting in any given area. The contents of this statement are based on information correct at the time of publication. We reserve the right to make alterations and changes in product characteristics, fixing, packaging, operation etc at any time without notice.

For further information on