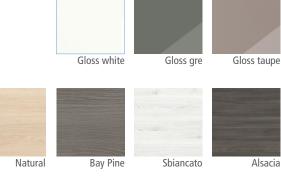

#### MATERIALS

• Front Panels (Thickness = 16mm):

- Gloss White, Gloss Grey, Gloss Taupe: Laminated particle board lacquered with UV High Gloss polyester paint.

- Natural, Bay Pine, Sbiancato, Alsacia: Laminated particle board.
- Side Panels (e=16mm):

- Gloss White, Gloss Grey, Gloss Taupe: Laminated particle board lacquered with UV High Gloss polyester paint.

- Natural, Bay Pine, Sbiancato, Alsacia: Laminated particle board.

• Internal Structure panels (Thickness = 16mm): Laminated particle board on exclusive design Carbon TX