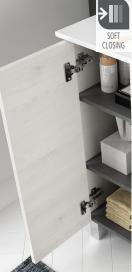

- Legs: 100 mm chrome legs.
- Wooden shelf: Height-adjustable heihg 800 - 2 units
- Doors: Opening of doors using the PUSH system.

REVERSIBLE