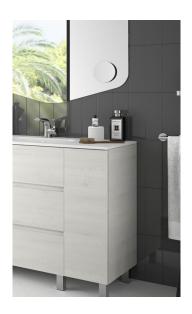

# ALLIANCE - Floor standing storage unit

- Legs: 100 mm chrome legs.
- Wooden shelf: Height-adjustable heihg 800 - 2 units
- Doors: Opening of doors using the PUSH system.

REVERSIBLE