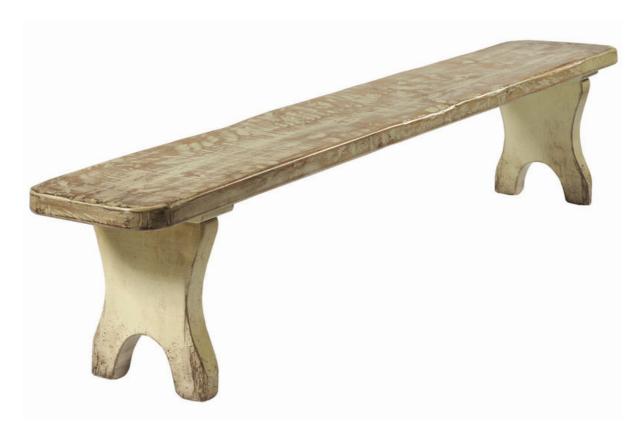

## **Lyon Painted Bench**

## **Lyon Painted Bench**

HT207A H 18" (46cm) x W 84" (213.5cm) x D 13" (33cm) HT207B H 18" (46cm) x W 96" (244cm) x D 13" (33cm) HT207C H 18" (46cm) x W 108" (274cm) x D 13" (33cm)

Choice of Timber: Ash only
Choice of Distress: Light, Medium, Heavy (10% upcharge)