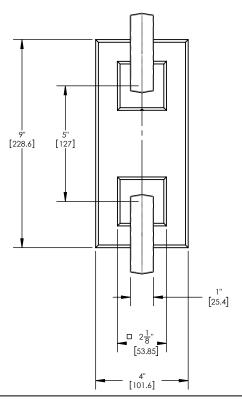

# **TECHNICAL DETAILS**

ADA Compliance: No Access Hole: 3" x 8" Number of Handles: Two Handle Spread: 5" Top Handle Turn Angle: Quarter Turn Bottom Handle Turn Angle: 115-118° Installation Type: Wall Mounted Primary Material: Brass Valve Material: Ceramic Flow Rate: 6.5 GPM