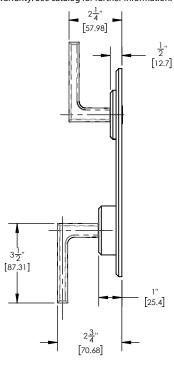

# **TECHNICAL DETAILS**

ADA Compliance: No Access Hole: 3" x 8" Number of Handles: Two Handle Spread: 5" Top Handle Turn Angle: Quarter Turn Bottom Handle Turn Angle: 115-118° Installation Type: Wall Mounted Primary Material: Brass Valve Material: Ceramic Flow Rate: 6.5 GPM