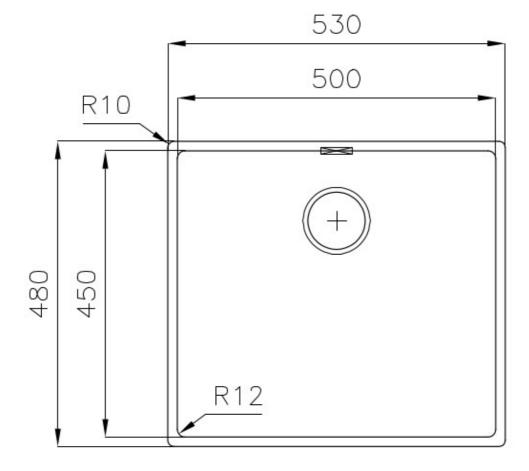

### **DETAILS**

| Material               | AISI 304 stainless steel                                                                  |
|------------------------|-------------------------------------------------------------------------------------------|
| Texture                | Foster brushed                                                                            |
| Base                   | 60 cm                                                                                     |
| Edge/Installation Type | Undermount                                                                                |
| Dimensions             | 530x480 mm                                                                                |
| Standard fittings      | Fixing hooks, gasket, drain, overflow and siphon, boxed packing                           |
| Mixer holes            | No standard holes                                                                         |
| Built-in hole          | View technical data sheet (for all Flush-mount / Top-mount models and Under-mount models) |
| Drainer                | No                                                                                        |

| Width                     | 53 cm                                                                                                                                                                                                            |
|---------------------------|------------------------------------------------------------------------------------------------------------------------------------------------------------------------------------------------------------------|
| Bowl dimension            | 500x450 mm                                                                                                                                                                                                       |
| Number of bowls           | 1 bowl                                                                                                                                                                                                           |
| Waste fitting             | 3,5" drain                                                                                                                                                                                                       |
| FEATURES                  |                                                                                                                                                                                                                  |
| Basket 3,5" waste fitting | The drain is equipped with a large 3.5" drain, with the practical basket cap that prevents the discharge of solid parts. The 3.5 "drain allows the use of the Foster waste-disposer, compatible with all models. |
| Deep bowls                | This bowls reach an important depth, over 20 cm, thanks to the advanced production technology, that can be offer great capiency and practicity in all the washing operations.                                    |
| High thickness            | Imm thick steel. A significant thickness, which guarantees the maximum sturdiness and durability.                                                                                                                |
| Perimetral overflow       | The overflow is always a security on the Foster sinks that prevents the overflow of water in case of oversights. The perimeter drain solution improves aesthetics thanks to its square and essential shape.      |
| Small radius              | Bowls with squared shapes with a modern design and an increased capacity, for a minimal aesthetics connected with an extreme practicity.                                                                         |