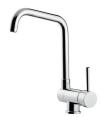

ius              | Bowls with squared shapes with a modern design and an increased capacity, for a minimal aesthetics connected with an extreme practicity.                                                                         |

### **TECHNICAL DATA**

# Foster ==





## Foster ==





### **OPTIONAL ACCESSORIES**



Cestello inox 8612 000



Graters kit with ring-holder and food collection tray 8159 101



HDPE + Black Twin chopping board 8100 627



Stainless steel colander 8154 000



Stainless steel perforated tray 8151 000



White basket 8612 100



White bowl 8153 100

#### **WARNING:**

The accessories 8159101, 8100303,8151000 are only usable in combination with 8644101 The accessories 8100154, 8154000 are only usable in combination with 8644004



### **RECOMMENDED PAIRINGS**



Mixer Tap Drop 8523 000



Mixer Tap NYC 8486 000

### **OPTIONAL AUTOMATIC WASTE FITTINGS**



Automatic waste fitting 8407 113



Space automatic waste fitting 8407 108



Space automatic waste fitting 8407 109



Space Light automatic waste fitting 8407 117



Space Milano automatic waste fitting 8407 115



Space Push automatic waste fitting 8407 116