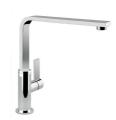

th squared shapes with a modern design and an increased capacity, for a minimal aesthetics connected with an extreme practicity.                                                                         |

### **TECHNICAL DATA**

# Foster ==





## Foster ==





### **OPTIONAL ACCESSORIES**



Cestello inox 8612 000



Graters kit with ring-holder and food collection tray 8159 101



HDPE + Black Twin chopping board 8100 627



Stainless steel colander 8154 000



Stainless steel perforated tray 8151 000



White basket 8612 100



White bowl 8153 100

#### **WARNING:**

The accessories 8159101, 8100303,8151000 are only usable in combination with 8644101 The accessories 8100154, 8154000 are only usable in combination with 8644004



### **RECOMMENDED PAIRINGS**



Mixer Tap Drop 8523 000



Mixer Tap NYC 8486 000

### **OPTIONAL AUTOMATIC WASTE FITTINGS**



Automatic waste fitting 8407 113



Space automatic waste fitting 8407 108



Space automatic waste fitting 8407 109



Space Light automatic waste fitting 8407 117



Space Milano automatic waste fitting 8407 115



Space Push automatic waste fitting 8407 116