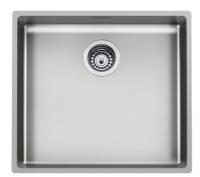

### Sink Serie 45 - 3141 850

Sinks

Code: 3141 850

### **DETAILS**

| Material               | AISI 304 stainless steel                                                                  |
|------------------------|-------------------------------------------------------------------------------------------|
| Texture                | Foster brushed                                                                            |
| Base                   | 60 cm                                                                                     |
| Edge/Installation Type | Undermount                                                                                |
| Dimensions             | 530x480 mm                                                                                |
| Standard fittings      | Fixing hooks, gasket, drain, overflow and siphon, boxed packing                           |
| Mixer holes            | No standard holes                                                                         |
| Built-in hole          | View technical data sheet (for all Flush-mount / Top-mount models and Under-mount models) |
| Drainer                | No                                                                                        |

| Width                     | 53 cm                                                                                                                                                                                                            |
|---------------------------|------------------------------------------------------------------------------------------------------------------------------------------------------------------------------------------------------------------|
| Bowl dimension            | 500x450 mm                                                                                                                                                                                                       |
| Number of bowls           | 1 bowl                                                                                                                                                                                                           |
| Waste fitting             | 3,5" drain                                                                                                                                                                                                       |
| FEATURES                  |                                                                                                                                                                                                                  |
| Basket 3,5" waste fitting | The drain is equipped with a large 3.5" drain, with the practical basket cap that prevents the discharge of solid parts. The 3.5 "drain allows the use of the Foster waste-disposer, compatible with all models. |
| Deep bowls                | This bowls reach an important depth, over 20 cm, thanks to the advanced production technology, that can be offer great capiency and practicity in all the washing operations.                                    |
| High thickness            | Imm thick steel. A significant thickness, which guarantees the maximum sturdiness and durability.                                                                                                                |
| Perimetral overflow       | The overflow is always a security on the Foster sinks that prevents the overflow of water in case of oversights. The perimeter drain solution improves aesthetics thanks to its square and essential shape.      |
| Small radius              | Bowls with squared shapes with a modern design and an increased capacity, for a minimal aesthetics connected with an extreme practicity.                                                                         |