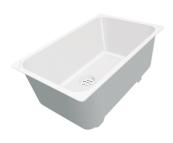

erflow       | The overflow is always a security on the Foster sinks that prevents the overflow of water in case of oversights. The perimeter drain solution improves aesthetics thanks to its square and essential shape.      |
| Small radius              | Bowls with squared shapes with a modern design and an increased capacity, for a minimal aesthetics connected with an extreme practicity.                                                                         |

### **TECHNICAL DATA**

# Foster ==





## Foster ==





### **OPTIONAL ACCESSORIES**



Cestello inox 8612 000



Graters kit with ring-holder and food collection tray 8159 101



HDPE + Black Twin chopping board 8100 627



Stainless steel colander 8154 000



Stainless steel perforated tray 8151 000



White basket 8612 100



White bowl 8153 100

#### **WARNING:**

The accessories 8159101, 8100303,8151000 are only usable in combination with 8644101 The accessories 8100154, 8154000 are only usable in combination with 8644004



### **RECOMMENDED PAIRINGS**



Mixer Tap Drop 8523 000



Mixer Tap NYC 8486 000

### **OPTIONAL AUTOMATIC WASTE FITTINGS**



Automatic waste fitting 8407 113



Space automatic waste fitting 8407 108



Space automatic waste fitting 8407 109



Space Light automatic waste fitting 8407 117



Space Milano automatic waste fitting 8407 115



Space Push automatic waste fitting 8407 116