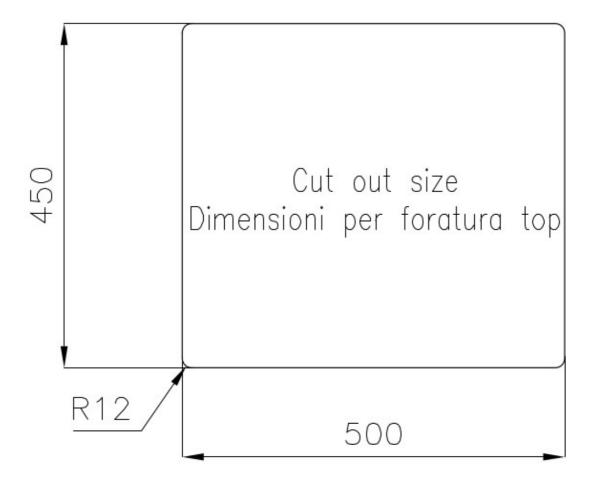

### **DETAILS**

| Material               | AISI 304 stainless steel                                                                  |
|------------------------|-------------------------------------------------------------------------------------------|
| Texture                | Foster brushed                                                                            |
| Base                   | 60 cm                                                                                     |
| Edge/Installation Type | Undermount                                                                                |
| Dimensions             | 530x480 mm                                                                                |
| Standard fittings      | Fixing hooks, gasket, drain, overflow and siphon, boxed packing                           |
| Mixer holes            | No standard holes                                                                         |
| Built-in hole          | View technical data sheet (for all Flush-mount / Top-mount models and Under-mount models) |
| Drainer                | No                                                                                        |