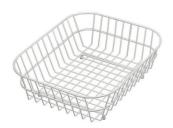

### **OPTIONAL ACCESSORIES**

Cestello inox 8612 000

Graters kit with ring-holder and food collection tray 8159 101

HDPE + Black Twin chopping board 8100 627

Stainless steel colander 8154 000

Stainless steel perforated tray 8151 000

White basket 8612 100

White bowl 8153 100