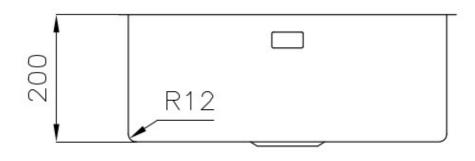

### **DETAILS**

| Material               | AISI 304 stainless steel                                                                  |
|------------------------|-------------------------------------------------------------------------------------------|
| Texture                | Foster brushed                                                                            |
| Base                   | 60 cm                                                                                     |
| Edge/Installation Type | Undermount                                                                                |
| Dimensions             | 530x480 mm                                                                                |
| Standard fittings      | Fixing hooks, gasket, drain, overflow and siphon, boxed packing                           |
| Mixer holes            | No standard holes                                                                         |
| Built-in hole          | View technical data sheet (for all Flush-mount / Top-mount models and Under-mount models) |
| Drainer                | No                                                                                        |

| Width                     | 53 cm                                                                                                                                                                                                            |
|---------------------------|------------------------------------------------------------------------------------------------------------------------------------------------------------------------------------------------------------------|
| Bowl dimension            | 500x450 mm                                                                                                                                                                                                       |
| Number of bowls           | 1 bowl                                                                                                                                                                                                           |
| Waste fitting             | 3,5" drain                                                                                                                                                                                                       |
| FEATURES                  |                                                                                                                                                                                                                  |
| Basket 3,5" waste fitting | The drain is equipped with a large 3.5" drain, with the practical basket cap that prevents the discharge of solid parts. The 3.5 "drain allows the use of the Foster waste-disposer, compatible with all models. |
| Deep bowls                | This bowls reach an important depth, over 20 cm, thanks to the advanced production technology, that can be offer great capiency and practicity in all the washing operations.                                    |
| High thickness            | Imm thick steel. A significant thickness, which guarantees the maximum sturdiness and durability.                                                                                                                |
| Perimetral overflow       | The overflow is always a security on the Foster sinks that prevents the overflow of water in case of oversights. The perimeter drain solution improves aesthetics thanks to its square and essential shape.      |
| Small radius              | Bowls with squared shapes with a modern design and an increased capacity, for a minimal aesthetics connected with an extreme practicity.                                                                         |