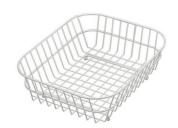

|
| Perimetral overflow       | The overflow is always a security on the Foster sinks that prevents the overflow of water in case of oversights. The perimeter drain solution improves aesthetics thanks to its square and essential shape.      |
| Small radius              | Bowls with squared shapes with a modern design and an increased capacity, for a minimal aesthetics connected with an extreme practicity.                                                                         |

### **TECHNICAL DATA**

# Foster ==





## Foster ==





### **OPTIONAL ACCESSORIES**



Cestello inox 8612 000



Graters kit with ring-holder and food collection tray 8159 101



HDPE + Black Twin chopping board 8100 627



Stainless steel colander 8154 000



Stainless steel perforated tray 8151 000



White basket 8612 100



White bowl 8153 100

#### **WARNING:**

The accessories 8159101, 8100303,8151000 are only usable in combination with 8644101 The accessories 8100154, 8154000 are only usable in combination with 8644004



### **RECOMMENDED PAIRINGS**



Mixer Tap Drop 8523 000



Mixer Tap NYC 8486 000

### **OPTIONAL AUTOMATIC WASTE FITTINGS**



Automatic waste fitting 8407 113



Space automatic waste fitting 8407 108



Space automatic waste fitting 8407 109



Space Light automatic waste fitting 8407 117



Space Milano automatic waste fitting 8407 115



Space Push automatic waste fitting 8407 116