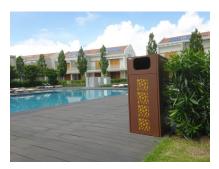

## LITTER BIN: CORAL COVER BIN

Categories: ECO DESIGN, LITTER BINS, URBAN DESIGN

## **PRODUCT DESCRIPTION**

Design and practicality distinguish these waste bin container. All the metal parts are characterized by a coral-like texture. For the realization of this product made in Italy, Steel EN10111DD11 is used and later treated with a cycle of sandblasting, cataphoresis and powder coating. Such cycle is meant to guarantee the protection of the painted products, in an environment of C4 corrosion class, as requested by the UNI regulations EN ISO 12944-2. The products are eventually polyester-powder coated with RAL colours at choice.

Customizable product on request.

**Max Dimensions:** 

Front height: **1300 mm** Back height: **1250 mm** Length: **550 mm** Capacity: **120 lt** 

Material: steel