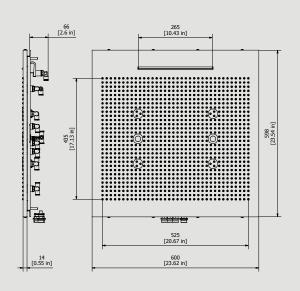

RS

ROSE GOLD

OON

NATURAL BRASS

IS

BRUSHED PALE GOLD

 $\bigcirc$  BB ANTIQUE BRONZE 0S

Dimensions