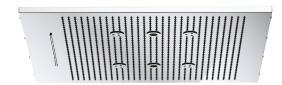

# AV630

Description

Semi built-in showered with rain, waterfall, nebulization and chromotherapy

**Box Dimensions** Weight 17 kg 705 x 705 x 155 mm

Finishes

CC CHROME

ORR

ANTIQUE COPPER