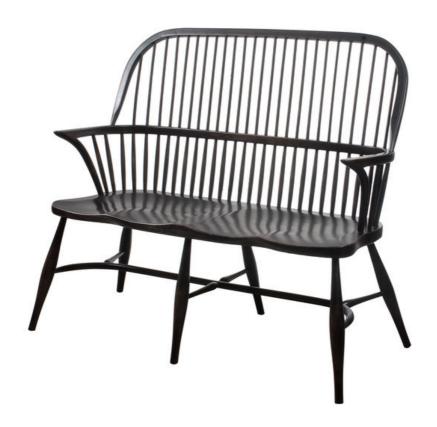

## Skittle Leg Stickback settle

P603 Skittle Leg Stickback Windsor Settle

H 40.5" x W 45.5" x D 17.75" 102cm H x 115.5cmW x 45cm D

Choice of Timber: Ash only

Choice of Distress: Light, Medium, Heavy (10% upcharge)