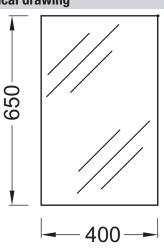

#### **Technical drawing**

- WEIGHT: 6 kg
- INSTALLATION TYPE: Wall-mount
- EB1237: "Eclat" LED spotlight

\*Due to possible variations in computer and printer calibrations, technical factors and certain finish characteristics, the colors you see may not accurately portray the actual colors and are provided as a guide only.

#### **Features**

- DIMENSIONS: 40 x 3 x 65 cm
- MATERIAL: Glass
- Not compatible with LED spotlight

Product Specification: Mirror 40 cm. EB1044. Collection: NO COLLECTION. DIMENSIONS: 40 x 3 x 65 cm. WEIGHT: 6 kg. MATERIAL: Glass. INSTALLATION TYPE: Wall-mount. Not compatible with LED spotlight.