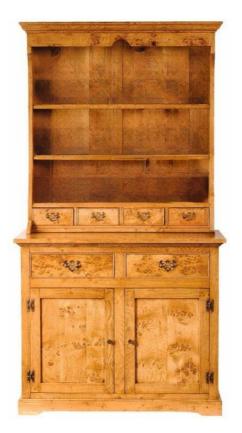

## **Pippy Oak Dresser and Rack**

## Pippy Oak Dresser and Rack - available in the following size options:

```
HD401 2 door 78" H (198cm) x 42" W (107cm) x 21" D (53cm) HD403 3 door 78" H (198cm) x 60" W (152cm) x 21" D (53cm) HD405 4 door 78" H (198cm) x 78" W (198cm) x 21" D (53cm)
```

Our highly skilled craftsmen bring out the pippy 'cats paw' detailing and character of this uniquely grained English oak.

Also available as a base only: (see related item image below) **HD400** 35" H (89cm) x 42"W (107cm) x 21"D (53cm) **HD402** 35" H (89cm) x 60"W (152cm) x 21"D (53cm) **HD404** 35" H (89cm) x 78"W (198cm) x 21"D (53cm)