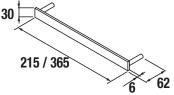

#### **General informations**

Extractible hanging flirt with integrated towel rail. Customize the furniture and the towel rack. It consists of 2 removable drawers attached to the front. Incorporates dedicated support for the dryer.