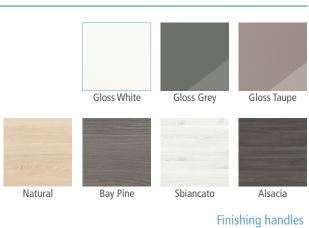

#### Sides (thickness = 16mm)

- Glossy white, Glossy gray, Glossy taupe: Laminated particleboard lacquered with ultra-gloss UV polyester paint.

- Natural, Bahia, Sbiancato, Alsace: laminated particle board. PVC song "Testa" with PUR glue