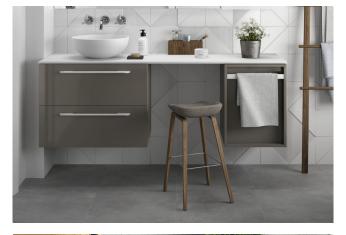

#### **General informations**

Extractible hanging flirt with integrated towel rail. Customize the furniture and the towel rack. It consists of 2 removable drawers attached to the front. Incorporates dedicated support for the dryer.

#### **Observations**

Combinable with all Salgar modular series