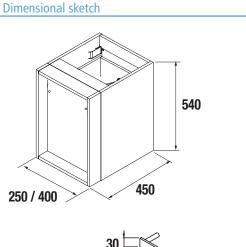

#### Packaging Dimensions and weight (mm).

|                  | 250  | 400  |
|------------------|------|------|
| Length mm.       | 295  | 445  |
| Depth mm.        | 500  |      |
| Height mm.       | 620  |      |
| Net weight Kg.   | 10,4 | 13,5 |
| Gross weight Kg. | 12,4 | 14,9 |