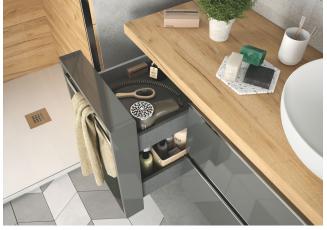

#### **General informations**

Extractible hanging flirt with integrated towel rail. Customize the furniture and the towel rack. It consists of 2 removable drawers attached to the front. Incorporates dedicated support for the dryer.

It has a circular support to place the dryer.