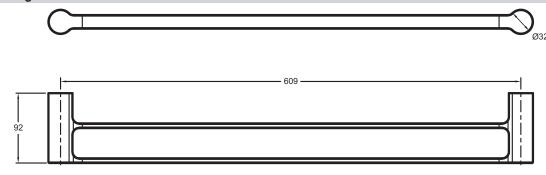

## **Technical drawing**

Product Specification: Double wall towel rail. 15206D. Collection: SINGULIER. DIMENSIONS: 60.90 x 9.20 cm. WEIGHT: 1 kg. MATERIAL: 54. INSTALLATION TYPE: Wall-mount. The Singulier all-chrome Collection offers complete fittings for a consistently esthetic bathroom.