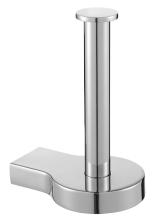

# **SINGULIER - Vertical toilet roll holder**

## 15217D

Collection: SINGULIER

#### **Features**

- DIMENSIONS: 7.50 x 7.50 cm
- MATERIAL: 54
- $\bullet$  The Singulier all-chrome Collection offers complete fittings for a consistently esthetic bathroom.
- WEIGHT: 1 kg
- INSTALLATION TYPE: Wall-mount