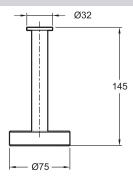

# **Technical drawing**

Product Specification: Vertical toilet roll holder. 15217D. Collection: SINGULIER. DIMENSIONS: 7.50 x 7.50 cm. WEIGHT: 1 kg. MATERIAL: 54. INSTALLATION TYPE: Wall-mount. The Singulier all-chrome Collection offers complete fittings for a consistently esthetic bathroom.