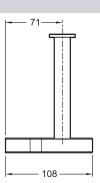

# **Technical drawing**

Product Specification: Vertical toilet roll holder. 15217D. Collection: SINGULIER. DIMENSIONS: 7.50 x 7.50 cm. WEIGHT: 1 kg. MATERIAL: 54. INSTALLATION TYPE: Wall-mount. The Singulier all-chrome Collection offers complete fittings for a consistently esthetic bathroom.