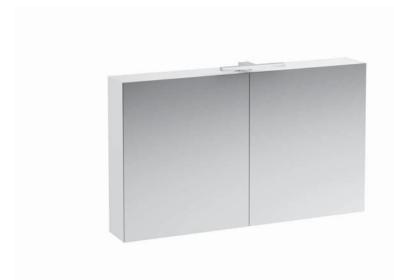

## **BASE MIRROR CABINET**

## Mirror cabinet with LED light element

40290.2

40291.2 40292.2

| TECHNICAL DATA     |                                                |                      |                                                |
|--------------------|------------------------------------------------|----------------------|------------------------------------------------|
| Order no.          | 40290.2 / 1 power socket (EU)                  | Mounting acc. incl.  | Installation set, order no. 49302.1            |
|                    | 40291.2 / 1 power socket (CH)                  | Mounting information | The fortification walls must meet the require- |
|                    | 40292.2 / 1 power socket (UK)                  |                      | ments of the furniture in terms of weight      |
| Certified to       | IP44                                           |                      | and the supplied fasteners. This can not be    |
| Dimensions (WxHxD) | 1200 x 700 x 185 mm                            |                      | guaranteed, another method of attachment       |
| Specification      | Body - inside melamine white                   |                      | is chosen.                                     |
|                    | White matt: MDF with PVC foil (postforming)    |                      | 230V power supply required.                    |
|                    | White glossy, Traffic grey:                    | Colours              | 260 - White matt                               |
|                    | MDF with PET foil (postforming)                |                      | 261 - White glossy                             |
|                    | Elm light/dark: Melamine coated particle board |                      | 262 – Light elm                                |
|                    | with ABS edges (stepforming)                   |                      | 263 - Dark brown elm                           |
|                    | Door - Glass 3+3 mm                            |                      | 266 - Traffic grey                             |
|                    | 2 doors with inside and outside mirrors        |                      | 999 - 39 other lacquered colours on request    |
|                    | With horizontal LED light element              |                      |                                                |
|                    | 1x 7W/m, 4000 Kelvin (daylight), IP44, 230V    |                      |                                                |
|                    | 2 glass shelves (adjustable)                   |                      |                                                |