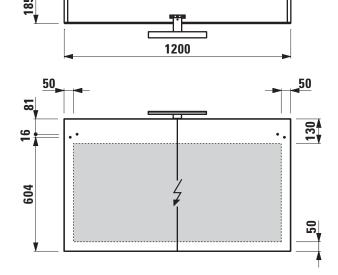

## Mirror cabinet with LED light element

40290.2

40291.2 40292.2

| TECHNICAL DATA     |                                                |                      |                                                |
|--------------------|------------------------------------------------|----------------------|------------------------------------------------|
| Order no.          | 40290.2 / 1 power socket (EU)                  | Mounting acc. incl.  | Installation set, order no. 49302.1            |
|                    | 40291.2 / 1 power socket (CH)                  | Mounting information | The fortification walls must meet the require- |
|                    | 40292.2 / 1 power socket (UK)                  |                      | ments of the furniture in terms of weight      |
| Certified to       | IP44                                           |                      | and the supplied fasteners. This can not be    |
| Dimensions (WxHxD) | 1200 x 700 x 185 mm                            |                      | guaranteed, another method of attachment       |
| Specification      | Body - inside melamine white                   |                      | is chosen.                                     |
|                    | White matt: MDF with PVC foil (postforming)    |                      | 230V power supply required.                    |
|                    | White glossy, Traffic grey:                    | Colours              | 260 - White matt                               |
|                    | MDF with PET foil (postforming)                |                      | 261 - White glossy                             |
|                    | Elm light/dark: Melamine coated particle board |                      | 262 – Light elm                                |
|                    | with ABS edges (stepforming)                   |                      | 263 - Dark brown elm                           |
|                    | Door - Glass 3+3 mm                            |                      | 266 - Traffic grey                             |
|                    | 2 doors with inside and outside mirrors        |                      | 999 - 39 other lacquered colours on request    |
|                    | With horizontal LED light element              |                      |                                                |
|                    | 1x 7W/m, 4000 Kelvin (daylight), IP44, 230V    |                      |                                                |
|                    | 2 glass shelves (adjustable)                   |                      |                                                |

## TECHNICAL DRAWINGS / S 1 : 20

32,0 kg

1062

Weight

33 36