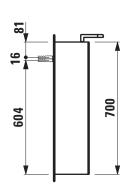

## Mirror cabinet with LED light element

40290.2

40291.2 40292.2

| TECHNICAL DATA     |                                                |                      |                                                |
|--------------------|------------------------------------------------|----------------------|------------------------------------------------|
| Order no.          | 40290.2 / 1 power socket (EU)                  | Mounting acc. incl.  | Installation set, order no. 49302.1            |
|                    | 40291.2 / 1 power socket (CH)                  | Mounting information | The fortification walls must meet the require- |
|                    | 40292.2 / 1 power socket (UK)                  |                      | ments of the furniture in terms of weight      |
| Certified to       | IP44                                           |                      | and the supplied fasteners. This can not be    |
| Dimensions (WxHxD) | 1200 x 700 x 185 mm                            |                      | guaranteed, another method of attachment       |
| Specification      | Body - inside melamine white                   |                      | is chosen.                                     |
|                    | White matt: MDF with PVC foil (postforming)    |                      | 230V power supply required.                    |
|                    | White glossy, Traffic grey:                    | Colours              | 260 - White matt                               |
|                    | MDF with PET foil (postforming)                |                      | 261 - White glossy                             |
|                    | Elm light/dark: Melamine coated particle board |                      | 262 – Light elm                                |
|                    | with ABS edges (stepforming)                   |                      | 263 - Dark brown elm                           |
|                    | Door - Glass 3+3 mm                            |                      | 266 - Traffic grey                             |
|                    | 2 doors with inside and outside mirrors        |                      | 999 - 39 other lacquered colours on request    |
|                    | With horizontal LED light element              |                      |                                                |
|                    | 1x 7W/m, 4000 Kelvin (daylight), IP44, 230V    |                      |                                                |
|                    | 2 glass shelves (adjustable)                   |                      |                                                |

## TECHNICAL DRAWINGS / S 1 : 20

32,0 kg

1062

Weight

33 36