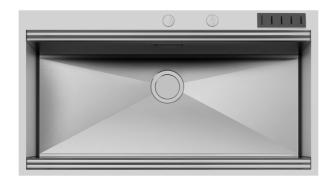

### Sink Foster Milano 1017 055

Sinks

Code: 1017 055

#### **DETAILS**

| Finish                 | Foster brushed                                                                            |
|------------------------|-------------------------------------------------------------------------------------------|
| Material               | AISI 304 stainless steel                                                                  |
| Texture                | Satin                                                                                     |
| Base                   | 120 cm                                                                                    |
| Edge/Installation Type | Flush-mount   Top-mount                                                                   |
| Dimensions             | 1024x560 mm                                                                               |
| Standard fittings      | Fixing hooks, gasket, drain, overflow and siphon, boxed packing                           |
| Mixer holes            | 2 standard holes                                                                          |
| Built-in hole          | View technical data sheet (for all Flush-mount / Top-mount models and Under-mount models) |

| Drainer         | No                                                |
|-----------------|---------------------------------------------------|
| Width           | 102 cm                                            |
| Bowl dimension  | 968x400 mm                                        |
| Number of bowls | 1 bowl                                            |
| Waste fitting   | Drain with automatic control SPACE MILANO - 3.5 " |
| EQUIPMENT       |                                                   |