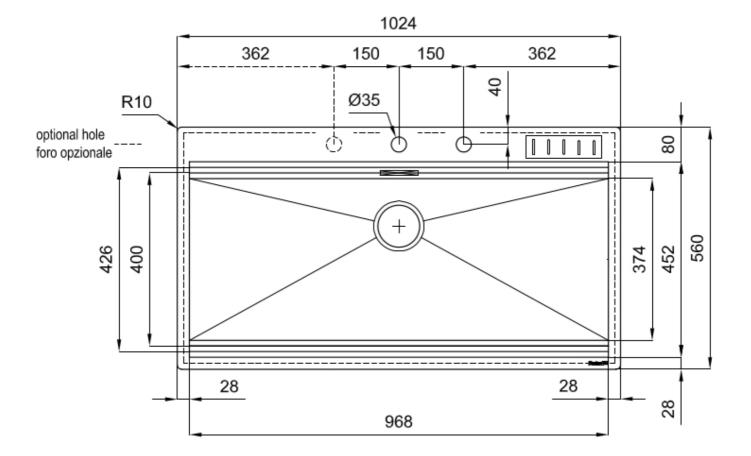

#### **DETAILS**

| Finish                 | Foster brushed                                                                            |
|------------------------|-------------------------------------------------------------------------------------------|
| Material               | AISI 304 stainless steel                                                                  |
| Texture                | Satin                                                                                     |
| Base                   | 120 cm                                                                                    |
| Edge/Installation Type | Flush-mount   Top-mount                                                                   |
| Dimensions             | 1024x560 mm                                                                               |
| Standard fittings      | Fixing hooks, gasket, drain, overflow and siphon, boxed packing                           |
| Mixer holes            | 2 standard holes                                                                          |
| Built-in hole          | View technical data sheet (for all Flush-mount / Top-mount models and Under-mount models) |

| Drainer         | No                                                |
|-----------------|---------------------------------------------------|
| Width           | 102 cm                                            |
| Bowl dimension  | 968x400 mm                                        |
| Number of bowls | 1 bowl                                            |
| Waste fitting   | Drain with automatic control SPACE MILANO - 3.5 " |
| EQUIPMENT       |                                                   |