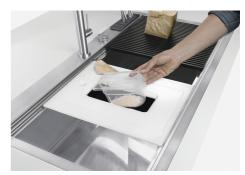

| Perimetral overflow                 | The overflow is always a security on the Foster sinks that prevents the overflow of water in case of oversights. The perimeter drain solution improves aesthetics thanks to its square and essential shape.                                                                                                                                                                                                                                                                                                                                                                                                                                                                                           |
|-------------------------------------|-------------------------------------------------------------------------------------------------------------------------------------------------------------------------------------------------------------------------------------------------------------------------------------------------------------------------------------------------------------------------------------------------------------------------------------------------------------------------------------------------------------------------------------------------------------------------------------------------------------------------------------------------------------------------------------------------------|
| Save space system                   | Drain and siphon are designed to leave as much space as possible in the under-sink area, more and more useful today for theseparate waste collection systems.                                                                                                                                                                                                                                                                                                                                                                                                                                                                                                                                         |
| Space waste fitting                 | The elegant SPACE steel cap closes the drain and leaves no visible residues collected in the basket below. Space also has a small footprint and allows the optimal use of the under-sink compartment.                                                                                                                                                                                                                                                                                                                                                                                                                                                                                                 |
| Triple recess - sliding accessories | The Foster Milano sink has an ingenious design that makes it simple to use a large set of optional accessories. On the topmost supporting step, the innovative Black grids slide, creating a large and practical surface to rinse food and crockery. The second step is meant to support and allow the sliding of a complete combination of accessories, which make some operations practical and safe: rinse, drain, slice, grate everything can be done inside the sink. The third supporting step is on the bottom of the bowl. On this step one can rest the Black grids, making it possible to rinse foodstuffs without their coming in contact with the bottom of the sink, which may be dirty. |

#### **OPTIONAL ACCESSORIES**

Black grid 8100 600

HPDE Twin chopping board 8644 101

Stainless steel plate rack 8100 303

Walnut-wood chopping board 8642 000

Glass chopping board 8631 300

Graters kit with ring-holder and food collection tray 8159 101