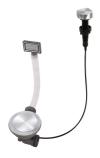

1 x Space Milano automatic waste fitting 8407 115 1x Knife holder element

#### **EQUIPMENT**

Space Milano automatic waste fitting 8407 115