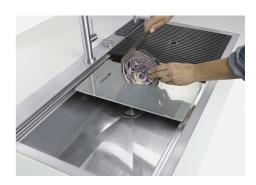

| Perimetral overflow                 | The overflow is always a security on the Foster sinks that prevents the overflow of water in case of oversights. The perimeter drain solution improves aesthetics thanks to its square and essential shape.                                                                                                                                                                                                                                                                                                                                                                                                                                                                                           |
|-------------------------------------|-------------------------------------------------------------------------------------------------------------------------------------------------------------------------------------------------------------------------------------------------------------------------------------------------------------------------------------------------------------------------------------------------------------------------------------------------------------------------------------------------------------------------------------------------------------------------------------------------------------------------------------------------------------------------------------------------------|
| Save space system                   | Drain and siphon are designed to leave as much space as possible in the under-sink area, more and more useful today for theseparate waste collection systems.                                                                                                                                                                                                                                                                                                                                                                                                                                                                                                                                         |
| Space waste fitting                 | The elegant SPACE steel cap closes the drain and leaves no visible residues collected in the basket below. Space also has a small footprint and allows the optimal use of the under-sink compartment.                                                                                                                                                                                                                                                                                                                                                                                                                                                                                                 |
| Triple recess - sliding accessories | The Foster Milano sink has an ingenious design that makes it simple to use a large set of optional accessories. On the topmost supporting step, the innovative Black grids slide, creating a large and practical surface to rinse food and crockery. The second step is meant to support and allow the sliding of a complete combination of accessories, which make some operations practical and safe: rinse, drain, slice, grate everything can be done inside the sink. The third supporting step is on the bottom of the bowl. On this step one can rest the Black grids, making it possible to rinse foodstuffs without their coming in contact with the bottom of the sink, which may be dirty. |