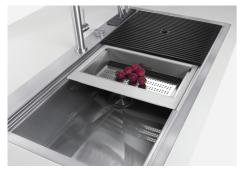

| Perimetral overflow                 | The overflow is always a security on the Foster sinks that prevents the overflow of water in case of oversights. The perimeter drain solution improves aesthetics thanks to its square and essential shape.                                                                                                                                                                                                                                                                                                                                                                                                                                                                                           |
|-------------------------------------|-------------------------------------------------------------------------------------------------------------------------------------------------------------------------------------------------------------------------------------------------------------------------------------------------------------------------------------------------------------------------------------------------------------------------------------------------------------------------------------------------------------------------------------------------------------------------------------------------------------------------------------------------------------------------------------------------------|
| Save space system                   | Drain and siphon are designed to leave as much space as possible in the under-sink area, more and more useful today for theseparate waste collection systems.                                                                                                                                                                                                                                                                                                                                                                                                                                                                                                                                         |
| Space waste fitting                 | The elegant SPACE steel cap closes the drain and leaves no visible residues collected in the basket below. Space also has a small footprint and allows the optimal use of the under-sink compartment.                                                                                                                                                                                                                                                                                                                                                                                                                                                                                                 |
| Triple recess - sliding accessories | The Foster Milano sink has an ingenious design that makes it simple to use a large set of optional accessories. On the topmost supporting step, the innovative Black grids slide, creating a large and practical surface to rinse food and crockery. The second step is meant to support and allow the sliding of a complete combination of accessories, which make some operations practical and safe: rinse, drain, slice, grate everything can be done inside the sink. The third supporting step is on the bottom of the bowl. On this step one can rest the Black grids, making it possible to rinse foodstuffs without their coming in contact with the bottom of the sink, which may be dirty. |

#### **OPTIONAL ACCESSORIES**

Black grid 8100 600

HPDE Twin chopping board 8644 101

Stainless steel plate rack 8100 303

Walnut-wood chopping board 8642 000

Glass chopping board 8631 300

Graters kit with ring-holder and food collection tray 8159 101