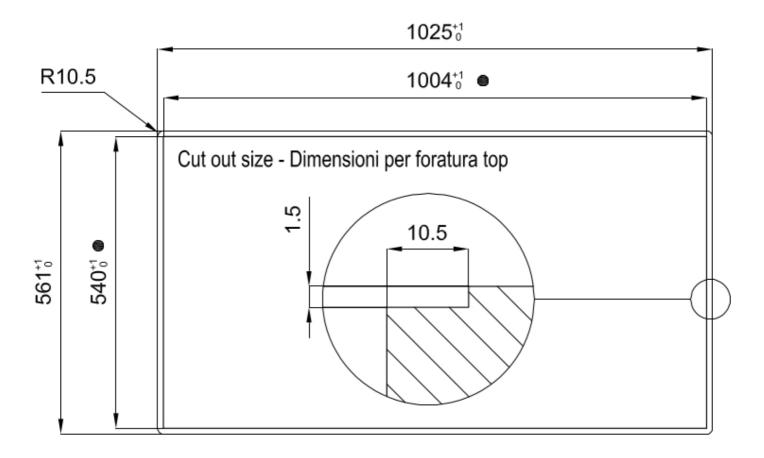

|
| Triple recess - sliding accessories | The Foster Milano sink has an ingenious design that makes it simple to use a large set of optional accessories. On the topmost supporting step, the innovative Black grids slide, creating a large and practical surface to rinse food and crockery. The second step is meant to support and allow the sliding of a complete combination of accessories, which make some operations practical and safe: rinse, drain, slice, grate everything can be done inside the sink. The third supporting step is on the bottom of the bowl. On this step one can rest the Black grids, making it possible to rinse foodstuffs without their coming in contact with the bottom of the sink, which may be dirty. |

#### **TECHNICAL DATA**

## Foster ==









Built-in cut out for FTS - Foratura per installazione FTS

# Foster ==

#### **GALLERY**















#### **EQUIPMENT**



Space Milano automatic waste fitting 8407 115



#### **OPTIONAL ACCESSORIES**



Black grid 8100 600



HPDE Twin chopping board 8644 101



Stainless steel plate rack 8100 303



Walnut-wood chopping board 8642 000



Glass chopping board 8631 300



Graters kit with ring-holder and food collection tray 8159 101



Stainless steel perforated tray 8151 000

#### **WARNING:**

The accessories 8159101, 8100303,8151000 are only usable in combination with 8644101



#### **RECOMMENDED PAIRINGS**





Cooker hob Foster Milano 7638 000

Mixer Tap FL 8521 000