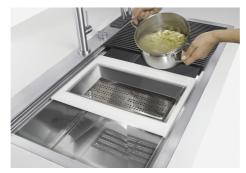

| Perimetral overflow                 | The overflow is always a security on the Foster sinks that prevents the overflow of water in case of oversights. The perimeter drain solution improves aesthetics thanks to its square and essential shape.                                                                                                                                                                                                                                                                                                                                                                                                                                                                                           |
|-------------------------------------|-------------------------------------------------------------------------------------------------------------------------------------------------------------------------------------------------------------------------------------------------------------------------------------------------------------------------------------------------------------------------------------------------------------------------------------------------------------------------------------------------------------------------------------------------------------------------------------------------------------------------------------------------------------------------------------------------------|
| Save space system                   | Drain and siphon are designed to leave as much space as possible in the under-sink area, more and more useful today for theseparate waste collection systems.                                                                                                                                                                                                                                                                                                                                                                                                                                                                                                                                         |
| Space waste fitting                 | The elegant SPACE steel cap closes the drain and leaves no visible residues collected in the basket below. Space also has a small footprint and allows the optimal use of the under-sink compartment.                                                                                                                                                                                                                                                                                                                                                                                                                                                                                                 |
| Triple recess - sliding accessories | The Foster Milano sink has an ingenious design that makes it simple to use a large set of optional accessories. On the topmost supporting step, the innovative Black grids slide, creating a large and practical surface to rinse food and crockery. The second step is meant to support and allow the sliding of a complete combination of accessories, which make some operations practical and safe: rinse, drain, slice, grate everything can be done inside the sink. The third supporting step is on the bottom of the bowl. On this step one can rest the Black grids, making it possible to rinse foodstuffs without their coming in contact with the bottom of the sink, which may be dirty. |

#### **OPTIONAL ACCESSORIES**

Black grid 8100 600

HPDE Twin chopping board 8644 101

Stainless steel plate rack 8100 303

Walnut-wood chopping board 8642 000

Glass chopping board 8631 300

Graters kit with ring-holder and food collection tray 8159 101