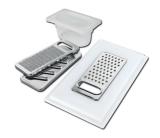

#### **OPTIONAL ACCESSORIES**

Black grid 8100 600

HPDE Twin chopping board 8644 101

Stainless steel plate rack 8100 303

Walnut-wood chopping board 8642 000

Glass chopping board 8631 300

Graters kit with ring-holder and food collection tray 8159 101

#### **WARNING:**

The accessories 8159101, 8100303,8151000 are only usable in combination with 8644101