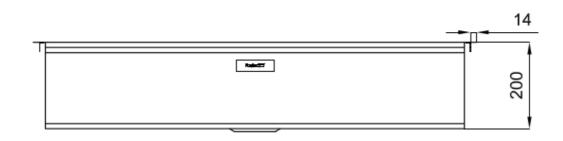

#### **DETAILS**

| Finish                 | Foster brushed                                                                            |
|------------------------|-------------------------------------------------------------------------------------------|
| Material               | AISI 304 stainless steel                                                                  |
| Texture                | Satin                                                                                     |
| Base                   | 120 cm                                                                                    |
| Edge/Installation Type | Flush-mount   Top-mount                                                                   |
| Dimensions             | 1024x560 mm                                                                               |
| Standard fittings      | Fixing hooks, gasket, drain, overflow and siphon, boxed packing                           |
| Mixer holes            | 2 standard holes                                                                          |
| Built-in hole          | View technical data sheet (for all Flush-mount / Top-mount models and Under-mount models) |