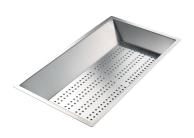

practical and safe: rinse, drain, slice, grate everything can be done inside the sink. The third supporting step is on the bottom of the bowl. On this step one can rest the Black grids, making it possible to rinse foodstuffs without their coming in contact with the bottom of the sink, which may be dirty. |

#### **TECHNICAL DATA**

## Foster ==









Built-in cut out for FTS - Foratura per installazione FTS

# Foster ==

#### **GALLERY**















#### **EQUIPMENT**



Space Milano automatic waste fitting 8407 115



#### **OPTIONAL ACCESSORIES**



Black grid 8100 600



HPDE Twin chopping board 8644 101



Stainless steel plate rack 8100 303



Walnut-wood chopping board 8642 000



Glass chopping board 8631 300



Graters kit with ring-holder and food collection tray 8159 101



Stainless steel perforated tray 8151 000

#### **WARNING:**

The accessories 8159101, 8100303,8151000 are only usable in combination with 8644101



#### **RECOMMENDED PAIRINGS**





Cooker hob Foster Milano 7638 000

Mixer Tap FL 8521 000