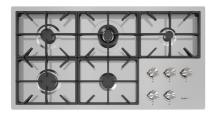

#### **RECOMMENDED PAIRINGS**

Cooker hob Foster Milano 7638 000

Mixer Tap FL 8521 000