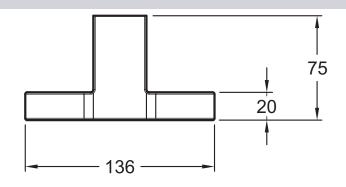

## **Features**

• DIMENSIONS: 13.60 x 7.50 cm

• MATERIAL: 54

• The Singulier all-chrome Collection offers complete fittings for a consistently esthetic bathroom.

- WEIGHT: 1 kg
- INSTALLATION TYPE: Wall-mount

## **Technical drawing**

Product Specification: Double robe hook. 15218D. Collection: SINGULIER. DIMENSIONS: 13.60 x 7.50 cm. WEIGHT: 1 kg. MATERIAL: 54. INSTALLATION TYPE: Wall-mount. The Singulier all-chrome Collection offers complete fittings for a consistently esthetic bathroom..