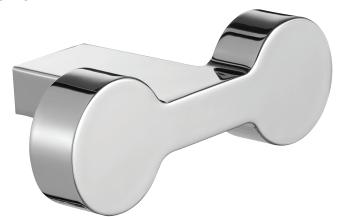

## **SINGULIER - Double robe hook**

15218D

## **Features**

• DIMENSIONS: 13.60 x 7.50 cm

• MATERIAL: 54

• The Singulier all-chrome Collection offers complete fittings for a consistently esthetic bathroom.

- WEIGHT: 1 kg
- INSTALLATION TYPE: Wall-mount