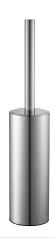

# **SINGULIER - Wall brush holder**

# 15222D

**Collection:** SINGULIER

### **Features**

- DIMENSIONS: 40 x 8.50 cm
- MATERIAL: 54
- $\bullet$  The Singulier all-chrome Collection offers complete fittings for a consistently esthetic bathroom.
- WEIGHT: 1.3 kg
- INSTALLATION TYPE: Wall-mount