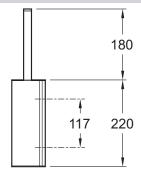

## **Technical drawing**

Product Specification: Wall brush holder. 15222D. Collection: SINGULIER. DIMENSIONS: 40 x 8.50 cm. WEIGHT: 1.3 kg. MATERIAL: 54. INSTALLATION TYPE: Wall-mount. The Singulier all-chrome Collection offers complete fittings for a consistently esthetic bathroom.