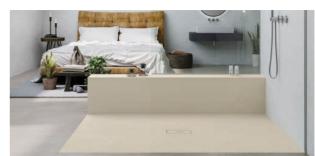

### Description

Shower tray made of Kromat®, a compact material based on resin and mineral fillers. Available in various sizes with formats ranging from 140 cm wide and 200 cm long. 5 standard colours available in matte finish.

### Materials and textures

Compact compound based on resin and mineral fillers

Cemento Kromat®

### Colours