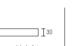

# Installation and adhesives

30 mm Height

Evacuation slope between 1,2% and 2,9% depending on the formats.

- · Installation with adhesive two-component R2PU for notched trowel
- · Silicone sealing mono component