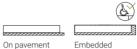

# Installation and adhesives

30 mm Height

Evacuation slope between 1,2% and 2,9% depending on the formats.

- · Installation with adhesive two-component R2PU for notched trowel
- · Silicone sealing mono component

# Included material

- · Showertray Arq
- · Horizontal waste valve Viega 50 Domoplex
- · Same color and material as showertray
- $\cdot \, \text{Non-slip treatment for Kromat}^{\textcircled{\$}} \, \big( \text{Cemento} \big) \, \textit{c (DIN 51097) | PN24 (XP P05-011) (Clase 3 ENV 12633)} \\$
- · Instruction and use manual

# Optional material

- · Vertical waste valve Viega 50 Domoplex
- · Non-slip treatment for Kromat® Cemento C (DIN 51097) | PN24 (XP P05-011) (Clase 3 ENV 12633)
- · Archives CAD, 2D and 3D