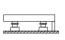

# Included material

- · Showertray Arq
- · Horizontal waste valve Viega 50 Domoplex
- · Same color and material as showertray
- $\cdot \, \text{Non-slip treatment for Kromat}^{\textcircled{\$}} \, \big( \text{Cemento} \big) \, \textit{c (DIN 51097) | PN24 (XP P05-011) (Clase 3 ENV 12633)} \\$
- · Instruction and use manual

# Optional material

- · Vertical waste valve Viega 50 Domoplex
- · Non-slip treatment for Kromat® Cemento C (DIN 51097) | PN24 (XP P05-011) (Clase 3 ENV 12633)
- · Archives CAD, 2D and 3D