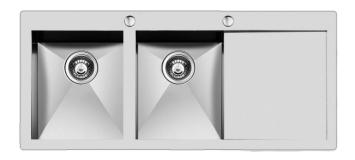

# Sink Quadra 1228 05x

Sinks

Code: 1228 05x

Code: 1228 051 DX (Vasca a destra) Code: 1228 052 SX (Vasca a sinistra)

### **DETAILS**

| Finish                 | Foster brushed                                                                            |
|------------------------|-------------------------------------------------------------------------------------------|
| Material               | AISI 304 stainless steel                                                                  |
| Texture                | Satin                                                                                     |
| Base                   | 80 cm                                                                                     |
| Edge/Installation Type | Flush-mount   Top-mount                                                                   |
| Dimensions             | 1160x502                                                                                  |
| Standard fittings      | Fixing hooks, gasket, drain, overflow and siphon, boxed packing                           |
| Mixer holes            | 2 standard holes                                                                          |
| Built-in hole          | View technical data sheet (for all Flush-mount / Top-mount models and Under-mount models) |

| Drainer                   | Yes                                                                                                                                                                                                                                                              |
|---------------------------|------------------------------------------------------------------------------------------------------------------------------------------------------------------------------------------------------------------------------------------------------------------|
| Width                     | 116 cm                                                                                                                                                                                                                                                           |
| Bowl dimension            | 340x400 mmmm                                                                                                                                                                                                                                                     |
| Number of bowls           | 2 bowls                                                                                                                                                                                                                                                          |
| Waste fitting             | Drain with automatic PM control                                                                                                                                                                                                                                  |
| FEATURES                  |                                                                                                                                                                                                                                                                  |
| Automatic waste fitting   | The waste-fitting with round remote knob is supplied; a practical accessory which makes it unnecessary to get wet in order to drain the water from the bowl.                                                                                                     |
| Basket 3,5" waste fitting | The drain is equipped with a large 3.5" drain, with the practical basket cap that prevents the discharge of solid parts. The 3.5 "drain allows the use of the Foster waste-disposer, compatible with all models.                                                 |
| Deep bowls                | This bowls reach an important depth, over 20 cm, thanks to the advanced production technology, that can be offer great capiency and practicity in all the washing operations.                                                                                    |
| Diamond-shape bottom      | The draining of water is an important feature in a sink, and it's always taken good care of in Foster products. In the bent-welded sinks, which would have a flat bottom, the proper draining is guaranteed by the elegant beveling, which helps the water flow. |
| Double mixer hole         | The large tap counter is already fitted with a series of 2 tap holes. In the second hole it is possible to install the remote control of the automatic drain or, alternatively, a practical soap dispenser.                                                      |
| High thickness            | Imm thick steel. A significant thickness, which guarantees the maximum sturdiness and durability.                                                                                                                                                                |
| Perimetral overflow       | The overflow is always a security on the Foster sinks that prevents the overflow of water in case of oversights. The perimeter drain solution improves aesthetics thanks to its square and essential shape.                                                      |