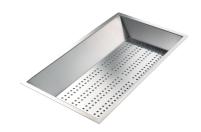

|



Squared bowls - 0/9 radius

The square bowls of Foster have perfectly squared vertical edges, while those on the bottom have a small radius of 9 mm that facilitates cleaning operations.

### **TECHNICAL DATA**



# Foster ==



● Built—in cut out for FTS — Foratura per installazione FTS



# **EQUIPMENT**



Automatic waste fitting 8407 113

## **OPTIONAL ACCESSORIES**



Glass chopping board 8631 300



HPDE Chopping board 8657 001



HPDE Twin chopping board 8644 101



Iroko-wood chopping board with stainless steel colander 8644 042



Iroko-wood sliding chopping board 8644 041



Stainless steel basket 8611 000

# Foster ==







Stainless steel plate rack 8100 201

Stainless steel plate rack 8100 303 White bowl 8153 100







Stainless steel perforated tray 8151 000

#### **WARNING:**

The accessories 8159101, 8100303,8151000 are only usable in combination with 8644101

#### **RECOMMENDED PAIRINGS**



Mixer Tap Tre Alto 8468 000



Mixer Tap Twix Plus 8427 020