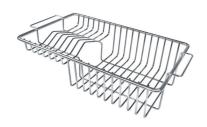

# Foster ==

Stainless steel plate rack 8100 201

Stainless steel plate rack 8100 303 White bowl 8153 100

Stainless steel perforated tray 8151 000