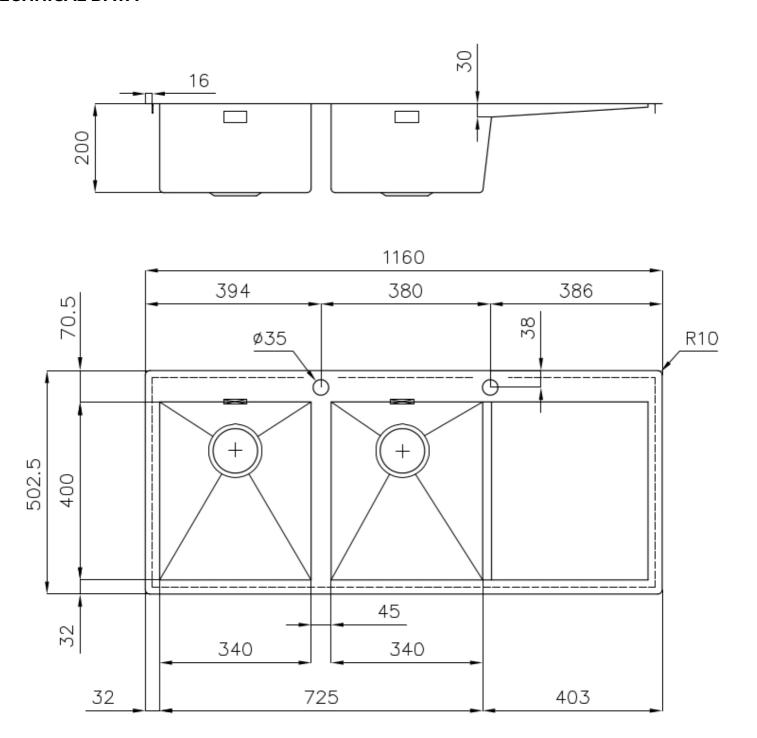

### **DETAILS**

| Finish                 | Foster brushed                                                                            |
|------------------------|-------------------------------------------------------------------------------------------|
| Material               | AISI 304 stainless steel                                                                  |
| Texture                | Satin                                                                                     |
| Base                   | 80 cm                                                                                     |
| Edge/Installation Type | Flush-mount   Top-mount                                                                   |
| Dimensions             | 1160x502                                                                                  |
| Standard fittings      | Fixing hooks, gasket, drain, overflow and siphon, boxed packing                           |
| Mixer holes            | 2 standard holes                                                                          |
| Built-in hole          | View technical data sheet (for all Flush-mount / Top-mount models and Under-mount models) |

| Drainer                   | Yes                                                                                                                                                                                                                                                              |
|---------------------------|------------------------------------------------------------------------------------------------------------------------------------------------------------------------------------------------------------------------------------------------------------------|
| Width                     | 116 cm                                                                                                                                                                                                                                                           |
| Bowl dimension            | 340x400 mmmm                                                                                                                                                                                                                                                     |
| Number of bowls           | 2 bowls                                                                                                                                                                                                                                                          |
| Waste fitting             | Drain with automatic PM control                                                                                                                                                                                                                                  |
| FEATURES                  |                                                                                                                                                                                                                                                                  |
| Automatic waste fitting   | The waste-fitting with round remote knob is supplied; a practical accessory which makes it unnecessary to get wet in order to drain the water from the bowl.                                                                                                     |
| Basket 3,5" waste fitting | The drain is equipped with a large 3.5" drain, with the practical basket cap that prevents the discharge of solid parts. The 3.5 "drain allows the use of the Foster waste-disposer, compatible with all models.                                                 |
| Deep bowls                | This bowls reach an important depth, over 20 cm, thanks to the advanced production technology, that can be offer great capiency and practicity in all the washing operations.                                                                                    |
| Diamond-shape bottom      | The draining of water is an important feature in a sink, and it's always taken good care of in Foster products. In the bent-welded sinks, which would have a flat bottom, the proper draining is guaranteed by the elegant beveling, which helps the water flow. |
| Double mixer hole         | The large tap counter is already fitted with a series of 2 tap holes. In the second hole it is possible to install the remote control of the automatic drain or, alternatively, a practical soap dispenser.                                                      |
| High thickness            | Imm thick steel. A significant thickness, which guarantees the maximum sturdiness and durability.                                                                                                                                                                |
| Perimetral overflow       | The overflow is always a security on the Foster sinks that prevents the overflow of water in case of oversights. The perimeter drain solution improves aesthetics thanks to its square and essential shape.                                                      |

### **TECHNICAL DATA**