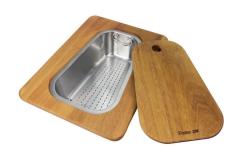

## **OPTIONAL ACCESSORIES**

Glass chopping board 8631 300

HPDE Chopping board 8657 001

HPDE Twin chopping board 8644 101

Iroko-wood chopping board with stainless steel colander 8644 042

Iroko-wood sliding chopping board 8644 041