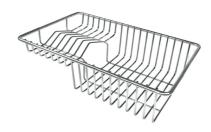

# Foster ==

Stainless steel plate rack 8100 201

Stainless steel plate rack 8100 303 White bowl 8153 100

Stainless steel perforated tray 8151 000