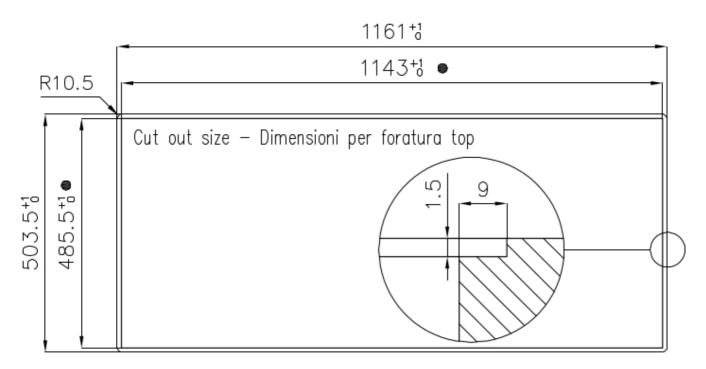

thickness            | Imm thick steel. A significant thickness, which guarantees the maximum sturdiness and durability.                                                                                                                                                                |
| Perimetral overflow       | The overflow is always a security on the Foster sinks that prevents the overflow of water in case of oversights. The perimeter drain solution improves aesthetics thanks to its square and essential shape.                                                      |



Squared bowls - 0/9 radius

The square bowls of Foster have perfectly squared vertical edges, while those on the bottom have a small radius of 9 mm that facilitates cleaning operations.

### **TECHNICAL DATA**



# Foster ==



● Built—in cut out for FTS — Foratura per installazione FTS



# **EQUIPMENT**



Automatic waste fitting 8407 113

## **OPTIONAL ACCESSORIES**



Glass chopping board 8631 300



HPDE Chopping board 8657 001



HPDE Twin chopping board 8644 101



Iroko-wood chopping board with stainless steel colander 8644 042



Iroko-wood sliding chopping board 8644 041



Stainless steel basket 8611 000

# Foster ==







Stainless steel plate rack 8100 201

Stainless steel plate rack 8100 303 White bowl 8153 100







Stainless steel perforated tray 8151 000

#### **WARNING:**

The accessories 8159101, 8100303,8151000 are only usable in combination with 8644101

#### **RECOMMENDED PAIRINGS**



Mixer Tap Tre Alto 8468 000



Mixer Tap Twix Plus 8427 020