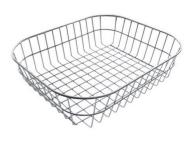

ks that prevents the overflow of water in case of oversights. The perimeter drain solution improves aesthetics thanks to its square and essential shape.                                                      |



Squared bowls - 0/9 radius

The square bowls of Foster have perfectly squared vertical edges, while those on the bottom have a small radius of 9 mm that facilitates cleaning operations.

### **TECHNICAL DATA**



# Foster ==



● Built—in cut out for FTS — Foratura per installazione FTS



# **EQUIPMENT**



Automatic waste fitting 8407 113

## **OPTIONAL ACCESSORIES**



Glass chopping board 8631 300



HPDE Chopping board 8657 001



HPDE Twin chopping board 8644 101



Iroko-wood chopping board with stainless steel colander 8644 042



Iroko-wood sliding chopping board 8644 041



Stainless steel basket 8611 000

# Foster ==







Stainless steel plate rack 8100 201

Stainless steel plate rack 8100 303 White bowl 8153 100







Stainless steel perforated tray 8151 000

#### **WARNING:**

The accessories 8159101, 8100303,8151000 are only usable in combination with 8644101

#### **RECOMMENDED PAIRINGS**



Mixer Tap Tre Alto 8468 000



Mixer Tap Twix Plus 8427 020