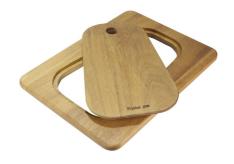

## **OPTIONAL ACCESSORIES**

Glass chopping board 8631 300

HPDE Chopping board 8657 001

HPDE Twin chopping board 8644 101

Iroko-wood chopping board with stainless steel colander 8644 042

Iroko-wood sliding chopping board 8644 041