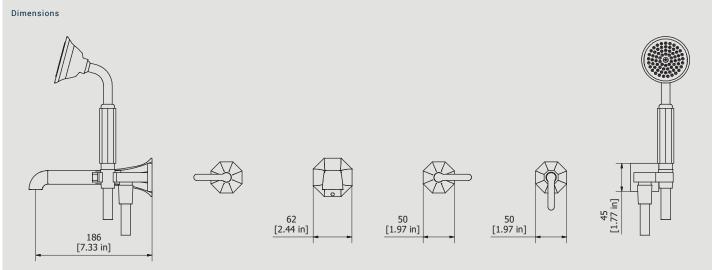

### **BL398**

Description

Five holes wall-mounted bath filler

| Ceramic headwork<br>G1/2" ceramic headwork | Threaded fitting G1/2" female             |                     |                     |
|--------------------------------------------|-------------------------------------------|---------------------|---------------------|
| erator                                     | Flow Rate (+/-10%)<br>1 BAR<br>12.3 l\min | 2 BAR<br>17.5 l\min | 3 BAR<br>21.8 l\min |
| Production                                 | Material                                  |                     |                     |
| Main body is a single casted pieces        | BRASS                                     |                     |                     |