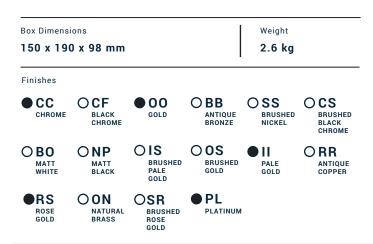

### **BL398**

Description

Five holes wall-mounted bath filler

| Ceramic headwork<br>G1/2" ceramic headwork | Threaded fitting G1/2" female             |                     |                     |
|--------------------------------------------|-------------------------------------------|---------------------|---------------------|
| erator                                     | Flow Rate (+/-10%)<br>1 BAR<br>12.3 l\min | 2 BAR<br>17.5 l\min | 3 BAR<br>21.8 l\min |
| Production                                 | Material                                  |                     |                     |
| Main body is a single casted pieces        | BRASS                                     |                     |                     |