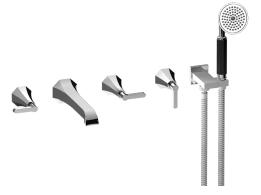

### **BL398**

Description

Five holes wall-mounted bath filler

| Ceramic headwork<br>G1/2" ceramic headwork | Threaded fitting G1/2" female             |                     |                     |
|--------------------------------------------|-------------------------------------------|---------------------|---------------------|
| erator                                     | Flow Rate (+/-10%)<br>1 BAR<br>12.3 l\min | 2 BAR<br>17.5 l\min | 3 BAR<br>21.8 l\min |
| Production                                 | Material                                  |                     |                     |
| Main body is a single casted pieces        | BRASS                                     |                     |                     |