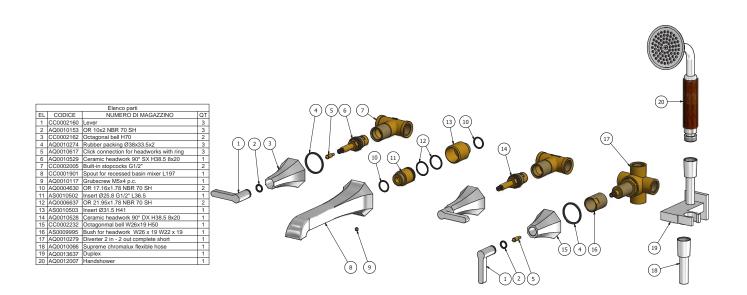

### **BL398**

Description

Five holes wall-mounted bath filler

| Ceramic headwork<br>G1/2" ceramic headwork | Threaded fitting G1/2" female             |                     |                     |
|--------------------------------------------|-------------------------------------------|---------------------|---------------------|
| erator                                     | Flow Rate (+/-10%)<br>1 BAR<br>12.3 l\min | 2 BAR<br>17.5 l\min | 3 BAR<br>21.8 l\min |
| Production                                 | Material                                  |                     |                     |
| Main body is a single casted pieces        | BRASS                                     |                     |                     |