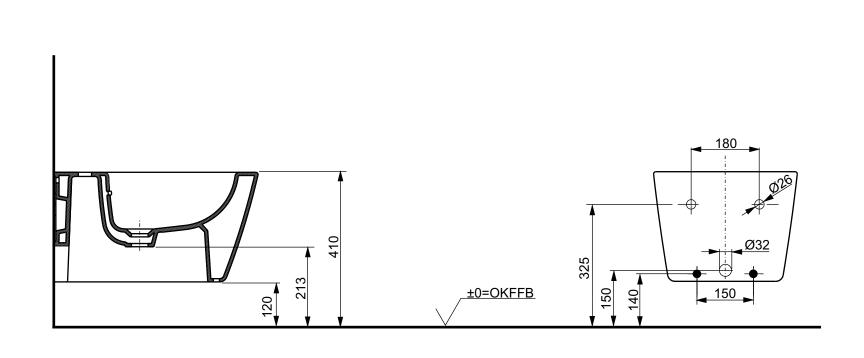

| Designation                        |   |
|------------------------------------|---|
| BIDET<br>RP bidet, wall-hung B552E | T |
|                                    |   |

| Altered | Scale  | 1:10       |
|---------|--------|------------|
|         | Signed | T.G.       |
|         | Date   | 22/11/2018 |