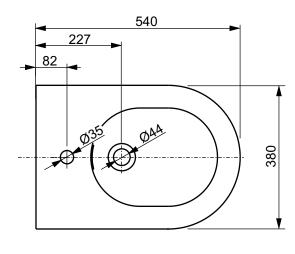

| Designation                        |   |
|------------------------------------|---|
| BIDET<br>RP bidet, wall-hung B552E | T |
|                                    |   |

| Altered | Scale  | 1:10       |
|---------|--------|------------|
|         | Signed | T.G.       |
|         | Date   | 22/11/2018 |