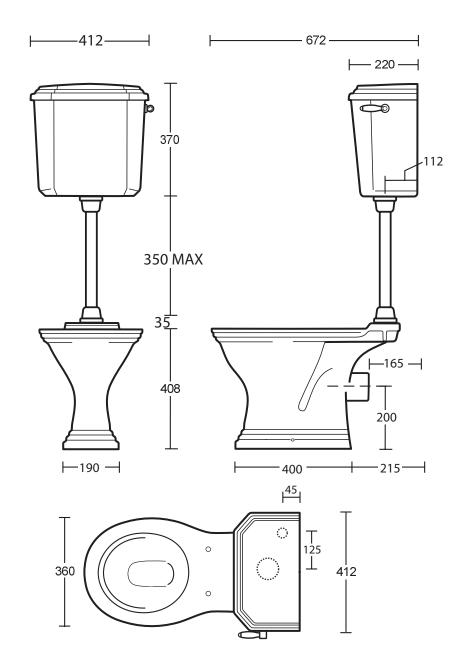

| Ceramic Collection |                                    |
|--------------------|------------------------------------|
| Astoria Deco       | Round bowl pan & low level cistern |

We recommend that all products are purchased with the assistance of a specialist bathroom retailer and always installed by an experienced installer who is a member of a recognized association. All sizes quoted are nominal: items may vary by plus or minus 2% against the figures quoted. When planning installations where dimensions are critical, it is essential that the space allowed for individual items is physically checked. Imperial Bathrooms can not be held liable for any costs associated with items not fitting in any given area. The contents of this statement are based on information correct at the time of publication. We reserve the right to make alterations and changes in product characteristics, fixing, packaging, operation etc at any time without notice.