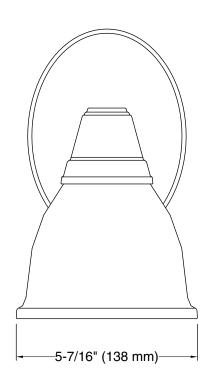

# **Technical Information**

All product dimensions are nominal.

Installation Type: Wall-mount

Material: Metal, Glass

Number of Lights: 1