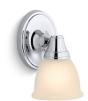

# Forté® One-light sconce K-11365

#### **Features**

- Frosted-glass shade.
- Sconce can be positioned up or down, depending on room setting.
- Coordinates with Forté faucets and accessories.
- Suitable for damp locations, per UL 1598.