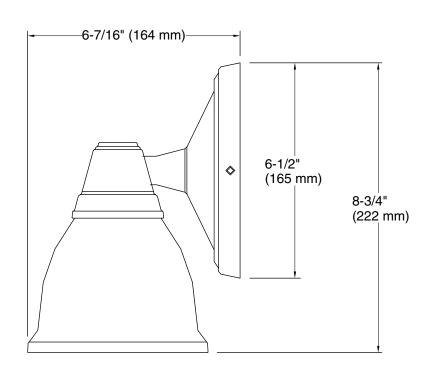

# **Technical Information**

All product dimensions are nominal.

Installation Type: Wall-mount

Material: Metal, Glass

Number of Lights: 1