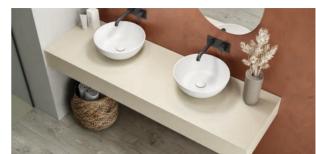

#### Description

Self-supporting top with a high level of customization, manufactured in Scene solid surface and Kromat, compact materials based on resin and mineral fillers. Available in a wide range of sizes with formats up to 60 cm wide, 260 cm long and 45 cm drop height depending on the material. Available to measure, possibility of special shapes and other options such as drawers, shelves, splashbacks and towel rails. Wide range of standard colours in matte finish and possibility of special colours.