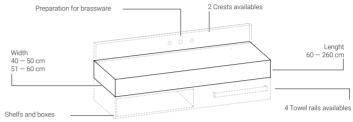

#### Description

Self-supporting top with a high level of customization, manufactured in Scene solid surface and Kromat, compact materials based on resin and mineral fillers. Available in a wide range of sizes with formats up to 60 cm wide, 260 cm long and 45 cm drop height depending on the material. Available to measure, possibility of special shapes and other options such as drawers, shelves, splashbacks and towel rails. Wide range of standard colours in matte finish and possibility of special colours.

# Optional material

- · Preparation for brassware
- · Specials cuts (cm)
- · Towel rails: Integrated slot (Scene), Snt. Steel under countertop, Undermount with one or two fixings
- · Shelfs (Scene)
- · Undermount shelf (Scene)
- · Crests: standard, y Backsplash (Scene)
- · Supports for Models h=1,2 h=1,5
- · Archives CAD, 2D and 3D