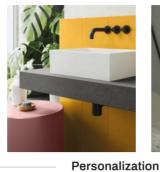

#### Description

Self-supporting top with a high level of customization, manufactured in Scene solid surface and Kromat, compact materials based on resin and mineral fillers. Available in a wide range of sizes with formats up to 60 cm wide, 260 cm long and 45 cm drop height depending on the material. Available to measure, possibility of special shapes and other options such as drawers, shelves, splashbacks and towel rails. Wide range of standard colours in matte finish and possibility of special colours.