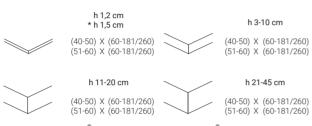

Artop<sup>®</sup> Kromat lenghts up to 181 cm, Artop Scene<sup>®</sup> lenghts up to 260 cm \* h 1,5 cm for measures over 221 cm in Scene and in all Kromat ranges