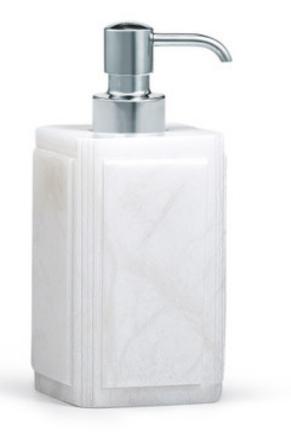

## CLAUDIA PUMP DISPENSER

Designed by Justin Van Breda for Labrazel. With crisply chiseled panels and fluted edges, this luxe bath collection has a timeless architectural quality. Crafted in luminous white alabaster with natural marbling that makes each piece unique. Made in Italy.

| MATERIAL               | COLOR         | COUNTRY OF ORIGI | COUNTRY OF ORIGIN |  |
|------------------------|---------------|------------------|-------------------|--|
| Alabaster              | White         | Italy            |                   |  |
|                        |               |                  |                   |  |
| ITEM                   | NUMBER        | LXWXH (in)       | WT (Ib)           |  |
|                        |               |                  |                   |  |
| Claudia Pump Dispenser |               |                  |                   |  |
| Polished Chrome        | VB-CLA-WHT-01 | 3" x 3" x 7"     | 0 LB              |  |
| Polished Gold          | VB-CLA-WHT-04 | 3" x 3" x 7"     | O LB              |  |
| Burnished Brass        | VB-CLA-WHT-05 | 3" x 3" x 7"     | O LB              |  |
| Polished Nickel        | VB-CLA-WHT-07 | 3" x 3" x 7"     | O LB              |  |
| Satin Chrome           | VB-CLA-WHT-08 | 3" x 3" x 7"     | O LB              |  |
| Satin Gold             | VB-CLA-WHT-09 | 3" x 3" x 7"     | O LB              |  |
| Satin Nickel           | VB-CLA-WHT-10 | 3" x 3" x 7"     | O LB              |  |
| Matte Bronze           | VB-CLA-WHT-11 | 3" x 3" x 7"     | O LB              |  |
| Brushed Nickel         | VB-CLA-WHT-13 | 3" x 3" x 7"     | O LB              |  |
| Polished Brass         | VB-CLA-WHT-16 | 3" x 3" x 7"     | O LB              |  |
| Matte Brass            | VB-CLA-WHT-19 | 3" x 3" x 7"     | O LB              |  |
| Brushed Brass          | VB-CLA-WHT-20 | 3" x 3" x 7"     | O LB              |  |
| Unplated Brass         | VB-CLA-WHT-03 | 3" x 3" x 7"     | 0 LB              |  |
|                        |               |                  |                   |  |