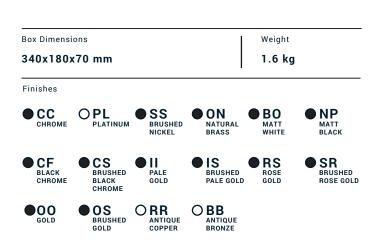

Collection

# **MILANO TORINO**

## Article MT220

Description

Monohole bidet mixer





Dimensions



| Cartridge<br>Ø25 ceramic cartridge | Threaded fitting Inox hoses G3\8 | " female 450 mms   | long            |  |
|------------------------------------|----------------------------------|--------------------|-----------------|--|
| Aerator                            | Flow Rate (+/-10%)               | Flow Rate (+/-10%) |                 |  |
| M16.5X1                            | 1 BAR<br>6.5 l∖m                 | 2 BAR<br>9 I∖m     | 3 BAR<br>11 I∖m |  |

Production

#### Main body is a machined from a solid pieces

BRASS According to CuZn42 (CW510L) Max Lead content: 0.2%

**P.IVA** 01785230986 capitale sociale €420.000,00 i.v.

Material

www.weareib.it







T. +39 030 802101 F. +39 030 803097 info@weareib.it **P.IVA** 01785230986 capitale sociale €420.000,00 i.v.