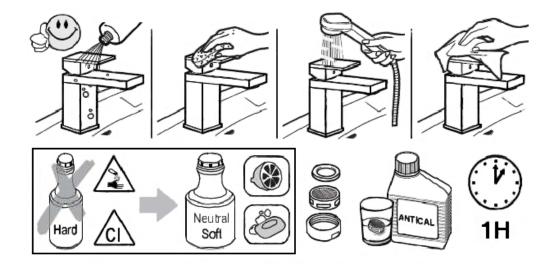

#### Cleaning

We recommanded cleaning the finish surfaces with water and soap, using a soft cloth. Do not use detergents that cointain hydrochloric acid or abrasive substances.

**IB RUBINETTERIE** s.p.a via dei Pianotti 3/5 25068 Sarezzo (BS) - Italy - **T.** +39 030 802101 **F.** +39 030 803097 info@weareib.it **P.IVA** 01785230986 capitale sociale €420.000,00 i.v. www.weareib.it