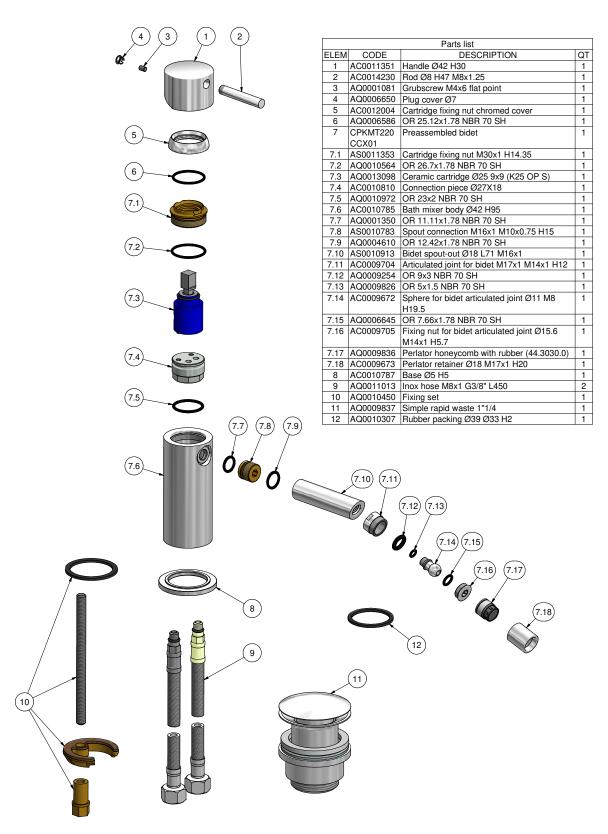

## Article MT220

Description

Monohole bidet mixer

Dimensions

| Cartridge<br>Ø25 ceramic cartridge | Threaded fitting Inox hoses G3\8 | " female 450 mms   | long            |  |
|------------------------------------|----------------------------------|--------------------|-----------------|--|
| Aerator                            | Flow Rate (+/-10%)               | Flow Rate (+/-10%) |                 |  |
| M16.5X1                            | 1 BAR<br>6.5 l∖m                 | 2 BAR<br>9 I∖m     | 3 BAR<br>11 I∖m |  |