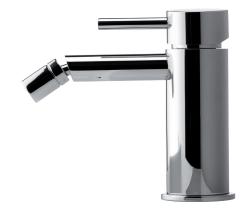

## Article MT220

Description

Monohole bidet mixer

Dimensions

| Cartridge<br>Ø25 ceramic cartridge | Threaded fitting Inox hoses G3\8 | " female 450 mms   | long            |  |
|------------------------------------|----------------------------------|--------------------|-----------------|--|
| Aerator                            | Flow Rate (+/-10%)               | Flow Rate (+/-10%) |                 |  |
| M16.5X1                            | 1 BAR<br>6.5 l∖m                 | 2 BAR<br>9 I∖m     | 3 BAR<br>11 I∖m |  |