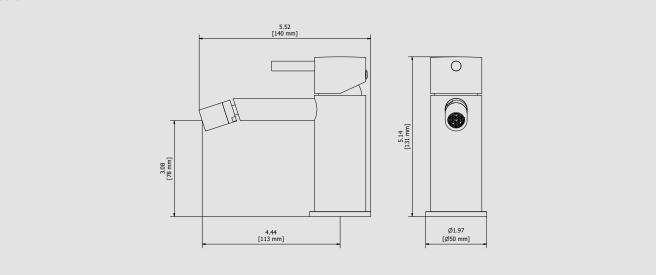

## Article MT220

Description

Monohole bidet mixer

Dimensions

| Cartridge<br>Ø25 ceramic cartridge | Threaded fitting Inox hoses G3\8 | " female 450 mms   | long            |  |
|------------------------------------|----------------------------------|--------------------|-----------------|--|
| Aerator                            | Flow Rate (+/-10%)               | Flow Rate (+/-10%) |                 |  |
| M16.5X1                            | 1 BAR<br>6.5 l∖m                 | 2 BAR<br>9 I∖m     | 3 BAR<br>11 I∖m |  |