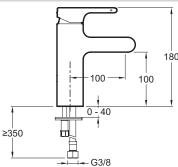

## **Technical drawing**

Product Specification: Single-lever basin mixer. E10496. Collection: SINGULIER. WEIGHT: 2.5 kg. MATERIAL: Metal. INSTALLATION TYPE: 1 hole. NORMS AND REGULATION: NF: I - ECAU: E1 C2 A2 U3. TYPE: Single-lever. FLOW RATE: 12 I/min. CONNECTION: With supply hoses. MECHANISM: Ceramic disc cartridge. HOLE CONFIGURATION: 180. WASTE: Without waste. MECHANISM GUARANTEE: 5 years.