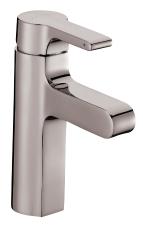

# SINGULIER - Single-lever basin mixer

### E10496

Collection: SINGULIER

#### Finish\*:

CP - Chrome

### **Features**

• WEIGHT: 2.5 kg

• INSTALLATION TYPE: 1 hole

• TYPE: Single-lever

• CONNECTION: With supply hoses

• HOLE CONFIGURATION: 180

• MECHANISM GUARANTEE: 5 years

• MATERIAL: Metal