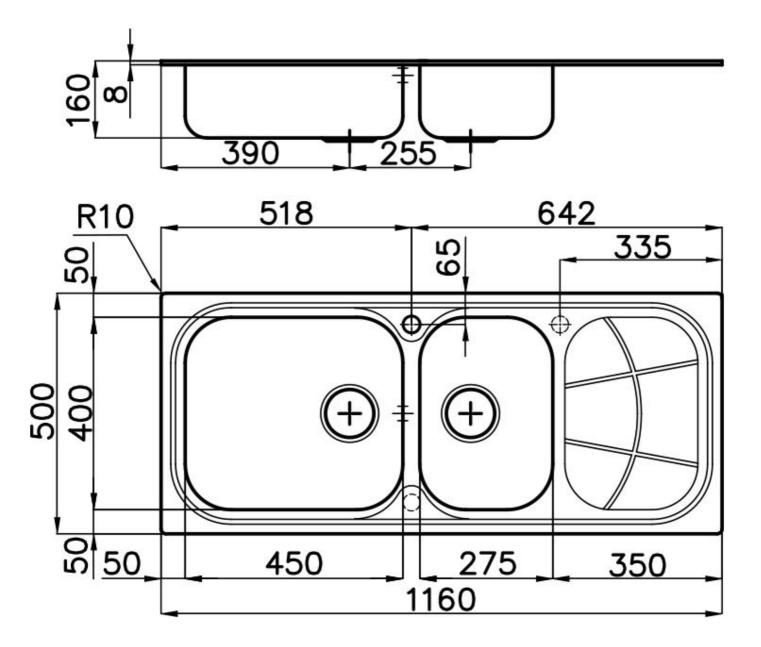

#### **DETAILS**

| Finish                 | Foster brushed                                                  |
|------------------------|-----------------------------------------------------------------|
| Material               | AISI 304 stainless steel                                        |
| Texture                | Foster brushed                                                  |
| Base                   | 90 cm                                                           |
| Edge/Installation Type | Standard (8 mm Edge)                                            |
| Dimensions             | 1160x500 mm                                                     |
| Standard fittings      | Fixing hooks, gasket, drain, overflow and siphon, boxed packing |
| Mixer holes            | 1 standard hole - 2nd and 3rd on request                        |
| Built-in hole          | 1140x480 mm                                                     |
|                        |                                                                 |

| Drainer                   | Yes                                                                                                                                                                                                                                                    |
|---------------------------|--------------------------------------------------------------------------------------------------------------------------------------------------------------------------------------------------------------------------------------------------------|
| Width                     | 116 cm                                                                                                                                                                                                                                                 |
| Bowl dimension            | 450x400 + 275x400mm                                                                                                                                                                                                                                    |
| Number of bowls           | 2 bowls                                                                                                                                                                                                                                                |
| Waste fitting             | 3,5" drain                                                                                                                                                                                                                                             |
| FEATURES                  |                                                                                                                                                                                                                                                        |
| 2nd / 3rd hole availaible | The sink can be customized with the execution on request of additional holes, usable for double-hole mixers, for remote controlled drains or for the installation of soap dispensers. The positions are marked on the drawings with dotted line holes. |
| Added value               | Foster uses steel thicknesses higher than those used on average by other manufacturers. This is how, thanks to our long experience, we know how to make sinks of superior quality and with a better resistance to aging.                               |
| Basket 3,5" waste fitting | The drain is equipped with a large 3.5" drain, with the practical basket cap that prevents the discharge of solid parts. The 3.5 "drain allows the use of the Foster waste-disposer, compatible with all models.                                       |
| Sliding brackets          |                                                                                                                                                                                                                                                        |

#### **TECHNICAL DATA**