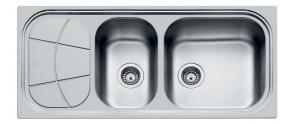

# Sink Big Bowl 1512 20x

Sinks

Code: 1512 20x

Code: 1512 201 DX (Vasca a destra) Code: 1512 202 SX (Vasca a sinistra)

#### **DETAILS**

| Finish                 | Foster brushed                                                  |
|------------------------|-----------------------------------------------------------------|
| Material               | AISI 304 stainless steel                                        |
| Texture                | Foster brushed                                                  |
| Base                   | 90 cm                                                           |
| Edge/Installation Type | Standard (8 mm Edge)                                            |
| Dimensions             | 1160x500 mm                                                     |
| Standard fittings      | Fixing hooks, gasket, drain, overflow and siphon, boxed packing |
| Mixer holes            | 1 standard hole - 2nd and 3rd on request                        |
| Built-in hole          | 1140x480 mm                                                     |
|                        |                                                                 |

| Drainer                   | Yes                                                                                                                                                                                                                                                    |
|---------------------------|--------------------------------------------------------------------------------------------------------------------------------------------------------------------------------------------------------------------------------------------------------|
| Width                     | 116 cm                                                                                                                                                                                                                                                 |
| Bowl dimension            | 450x400 + 275x400mm                                                                                                                                                                                                                                    |
| Number of bowls           | 2 bowls                                                                                                                                                                                                                                                |
| Waste fitting             | 3,5" drain                                                                                                                                                                                                                                             |
| FEATURES                  |                                                                                                                                                                                                                                                        |
| 2nd / 3rd hole availaible | The sink can be customized with the execution on request of additional holes, usable for double-hole mixers, for remote controlled drains or for the installation of soap dispensers. The positions are marked on the drawings with dotted line holes. |
| Added value               | Foster uses steel thicknesses higher than those used on average by other manufacturers. This is how, thanks to our long experience, we know how to make sinks of superior quality and with a better resistance to aging.                               |
| Basket 3,5" waste fitting | The drain is equipped with a large 3.5" drain, with the practical basket cap that prevents the discharge of solid parts. The 3.5 "drain allows the use of the Foster waste-disposer, compatible with all models.                                       |
| Sliding brackets          |                                                                                                                                                                                                                                                        |