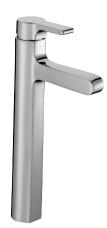

# SINGULIER - Tall single-lever washbasin mixer with supply hoses

#### **Features**

• WEIGHT: 3 kg

• INSTALLATION TYPE: 1 hole

• FLOW RATE: 7 I/min under 3 bar

• MECHANISM: Ceramic disc cartridge

• MECHANISM GUARANTEE: 5 years

• Temperature limiter ring

· Anti-scale aerator

• MATERIAL: Metal

• TYPE: Single-lever

• CONNECTION: With supply hoses

• WASTE : With waste

• The Singulier range combine elegant. sensuous lines with graceful curves that come together delicately to create a serene. understated look and tranquil sensibility.

· Sensitive flow control

• No lift rod