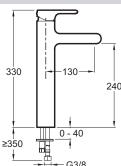

# SINGULIER - Tall single-lever washbasin mixer with supply hoses

### E10861





Collection: SINGULIER

#### Finish\*:



#### Main features:







#### **Features**

• WEIGHT: 3 kg

• INSTALLATION TYPE: 1 hole

• FLOW RATE: 7 I/min under 3 bar

• MECHANISM: Ceramic disc cartridge

• MECHANISM GUARANTEE: 5 years

• Temperature limiter ring

· Anti-scale aerator

• MATERIAL: Metal

• TYPE: Single-lever

• CONNECTION: With supply hoses

• WASTE : With waste

• The Singulier range combine elegant. sensuous lines with graceful curves that come together delicately to create a serene. understated look and tranquil sensibility.

· Sensitive flow control

• No lift rod

## **Technical drawing**



This document is not contractual