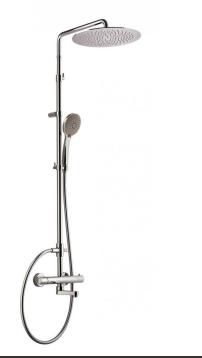

# Rigoletto telescopic with spout

Rigoletto telescopic with spout, MySlim inspectable shower head  ${\bf 00\text{-}1875\text{-}N\text{-}CR}$ 

# TECHNICAL INFORMATION

Bridge telescopic shower column including exposed thermostatic mixer with diverter and swinging spout, turning bar with adjustable mounting. Round ultra-thin shower head, Ø240, nonliming, inspectable and serviceable in chromed stainless steel. 3 jets non-liming shower in ABS. Smooth double anti-torsion PVC flexible hose, cm 150. CHROME

# rain jet central jet side jet Tub spout

Rigoletto

adjustable spout

inspectable

round