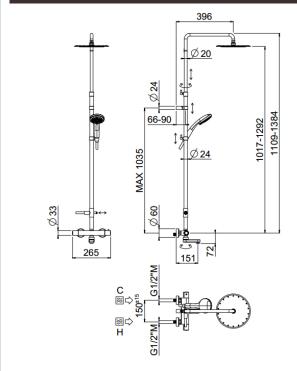

# TECHNICAL DRAWING

adjustable

column

telescopic shower

double anti-

torsion