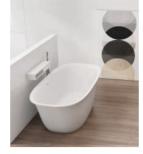

#### Description

Freestanding bathtub made of Scene solid surface, a compact material based on resin and mineral fillers. Available in 8 formats, possibility of combining with wall shelves or floor totems as well as various equipment options. Made in a smooth texture and in a pure matt white color, possibilities of exterior colours.