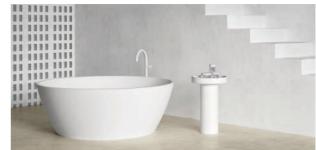

#### Description

Freestanding bathtub made of Scene solid surface, a compact material based on resin and mineral fillers. Available in 8 formats, possibility of combining with wall shelves or floor totems as well as various equipment options. Made in a smooth texture and in a pure matt white color, possibilities of exterior colours.

#### Standard Basics

170x80x56h

Oval V5 157x74x50h

Ø127x56h Ø140x56h

Oval V2 185x95x56h

Circular V1 Ø140x56h Ø150x56h

Circular V5 140x135x56h 150x145x56h

Oval V3 170x74x56h