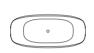

#### Description

Freestanding bathtub made of Scene solid surface, a compact material based on resin and mineral fillers. Available in 8 formats, possibility of combining with wall shelves or floor totems as well as various equipment options. Made in a smooth texture and in a pure matt white color, possibilities of exterior colours.

#### Standard Basics

170x80x56h

Oval V5 157x74x50h

Ø127x56h Ø140x56h

Oval V2 185x95x56h

Circular V1 Ø140x56h Ø150x56h

Circular V5 140x135x56h 150x145x56h

Oval V3 170x74x56h