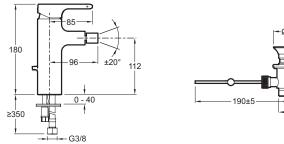

## **Technical drawing**

This document is not contractual

Product Specification: Single-lever bidet mixer. E10865. Collection: SINGULIER. WEIGHT: 2.1 kg. MATERIAL: Metal. INSTALLATION TYPE: 1 hole. NORMS AND REGULATION: NF : I - ECAU : E0 C2 A2 U3 - Ge3. TYPE: Single-lever. FLOW RATE: 13 I/min. CONNECTION: With supply hoses. MECHANISM: Ceramic disc cartridge. WASTE : With waste. MECHANISM GUARANTEE: 5 years.