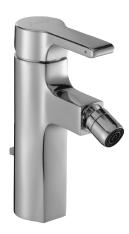

## SINGULIER - Single-lever bidet mixer

## E10865

**Collection:** SINGULIER

Jacob Delafor PARIS

## Finish\*:

• MATERIAL: Metal

• FLOW RATE: 13 I/min

• MECHANISM: Ceramic disc cartridge

• MECHANISM GUARANTEE: 5 years

• NORMS AND REGULATION: NF : I - ECAU : E0 C2 A2 U3 - Ge3

- **Features**
- WEIGHT: 2.1 kg
- INSTALLATION TYPE: 1 hole
- TYPE: Single-lever
- CONNECTION: With supply hoses
- WASTE : With waste