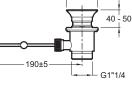

## **Technical drawing**

This document is not contractual

Product Specification: Single-lever bidet mixer. E10865. Collection: SINGULIER. WEIGHT: 2.1 kg. MATERIAL: Metal. INSTALLATION TYPE: 1 hole. NORMS AND REGULATION: NF : I - ECAU : E0 C2 A2 U3 - Ge3. TYPE: Single-lever. FLOW RATE: 13 I/min. CONNECTION: With supply hoses. MECHANISM: Ceramic disc cartridge. WASTE : With waste. MECHANISM GUARANTEE: 5 years.