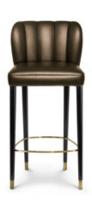

## **DALYAN | COUNTER STOOL**

If Cleopatra was alive today, how would it be the furniture of her palace? That was the question which dared our team of designers and the mid century modern design counter stool DALYAN is the answer. DALYAN couner stool is a home furniture piece in whice balance is represented. Balance between feminine shapes and neutral tones. It resembles the famous mud baths in Turkey, appreciated by Cleopatra for its beauty benefits. DALYAN counter stool will bring beauty to every decor, whether regarding a palace,a villa or an apartment. The synthetic leather of this home furniture piece will give the final touch to every project.