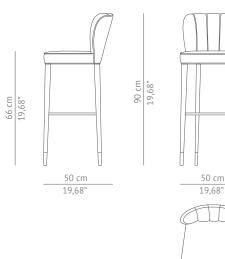

DIMENSIONS

50 cm | 19,68" WIDTH 50 cm | 19,68" 90 cm | 35,43" HEIGHT 66 cm | 25,98" SEAT HEIGHT SEAT DEPTH 40 cm | 15,74"

MATERIALS.

FABRIC Synthetic leather FABRIC REFERENCE BB LERIDA III - Colour 07

FABRIC NEEDED 2 mts | 78,74" (Standard width 1,40mts | 55") Glossy black lacquer with glossy aged brass details