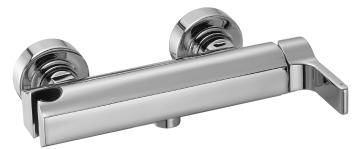

# **SINGULIER - Single-lever wall shower mixer**

### E10869

Collection: SINGULIER

Finish\*:

CP - Chrome

**Main features:** 

#### **Features**

• WEIGHT: 3.1 kg

• INSTALLATION TYPE: 2 holes

• FLOW RATE: 13 I/min

• MECHANISM: Ceramic disc cartridge

• MECHANISM GUARANTEE: 5 years

• Temperature limiter ring

• MATERIAL: Metal

• TYPE: Single-lever

• CONNECTION: With connectors and wall escutcheons

• HOLE CONFIGURATION:  $150 \pm 15$ 

• The Singulier range combine elegant. sensuous lines with graceful curves that come together delicately to create a serene. understated look and tranquil sensibility.