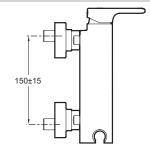

• TYPE: Single-lever

• CONNECTION: With connectors and wall escutcheons

• HOLE CONFIGURATION:  $150 \pm 15$ 

• The Singulier range combine elegant. sensuous lines with graceful curves that come together delicately to create a serene. understated look and tranquil sensibility.

## **Technical drawing**

This document is not contractual

Product Specification: Single-lever wall shower mixer. E10869. Collection: SINGULIER. WEIGHT: 3.1 kg. MATERIAL: Metal. INSTALLATION TYPE: 2 holes. TYPE: Single-lever. FLOW RATE: 13 I/min. CONNECTION: With connectors and wall escutcheons. MECHANISM: Ceramic disc cartridge. HOLE CONFIGURATION: 150 ± 15. MECHANISM GUARANTEE: 5 years. The Singulier range combine elegant. sensuous lines with graceful curves that come together delicately to create a serene. understated look and tranquil sensibility.. Temperature limiter ring. Non-return valve on shower outlet.