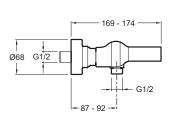

## **Technical drawing**

This document is not contractual

Product Specification: Single-lever wall shower mixer. E10869. Collection: SINGULIER. WEIGHT: 3.1 kg. MATERIAL: Metal. INSTALLATION TYPE: 2 holes. TYPE: Single-lever. FLOW RATE: 13 I/min. CONNECTION: With connectors and wall escutcheons. MECHANISM: Ceramic disc cartridge. HOLE CONFIGURATION: 150 ± 15. MECHANISM GUARANTEE: 5 years. The Singulier range combine elegant. sensuous lines with graceful curves that come together delicately to create a serene. understated look and tranquil sensibility.. Temperature limiter ring. Non-return valve on shower outlet.