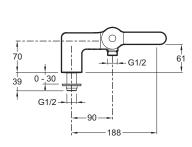

## **Technical drawing**

This document is not contractual

Product Specification: Thermostatic deck-mount bath/shower mixer. E10871. Collection: SINGULIER. WEIGHT: 4.6 kg. MATERIAL: Metal. INSTALLATION TYPE: 2 holes. NORMS AND REGULATION: NF: II/A - ECAU: E3/1 CT A1 U3. TYPE: Single-lever. FLOW RATE: 20 I/min. CONNECTION: With pillar connectors & O-rings. MECHANISM: Expandable wax thermostatic cartridge. HOLE CONFIGURATION: 150. SAFETY STOP: 40°C. WARM BODY: Yes. DIVERTER: Automatic diverter built into flow handle. MECHANISM GUARANTEE: 5 years.