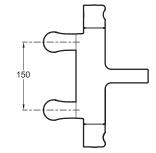

## **Technical drawing**

This document is not contractual

Product Specification: Thermostatic deck-mount bath/shower mixer. E10871. Collection: SINGULIER. WEIGHT: 4.6 kg. MATERIAL: Metal. INSTALLATION TYPE: 2 holes. NORMS AND REGULATION: NF: II/A - ECAU: E3/1 CT A1 U3. TYPE: Single-lever. FLOW RATE: 20 I/min. CONNECTION: With pillar connectors & O-rings. MECHANISM: Expandable wax thermostatic cartridge. HOLE CONFIGURATION: 150. SAFETY STOP: 40°C. WARM BODY: Yes. DIVERTER: Automatic diverter built into flow handle. MECHANISM GUARANTEE: 5 years.