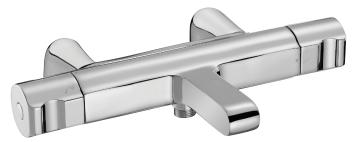

# SINGULIER - Thermostatic deck-mount bath/shower mixer

# E10871

Collection: SINGULIER

### **Features**

• WEIGHT: 4.6 kg

• INSTALLATION TYPE: 2 holes

• TYPE: Single-lever

• CONNECTION: With pillar connectors & O-rings

• HOLE CONFIGURATION: 150

• WARM BODY: Yes

• MECHANISM GUARANTEE: 5 years

• MATERIAL: Metal

• NORMS AND REGULATION: NF: II/A - ECAU: E3/1 C1 A1 U3

• FLOW RATE: 20 I/min

• MECHANISM: Expandable wax thermostatic cartridge

• SAFETY STOP: 40°C

• DIVERTER: Automatic diverter built into flow handle