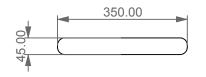

Mensola porta asciugamani in ceramica cm 36 Ceramic Shelf towel rack cm 36

FRONT

TOP

| Designation                                                                      |                                                                                                                                                                                                                                                                                                                                                                                                                                |
|----------------------------------------------------------------------------------|--------------------------------------------------------------------------------------------------------------------------------------------------------------------------------------------------------------------------------------------------------------------------------------------------------------------------------------------------------------------------------------------------------------------------------|
| Mensola porta asciugamani<br>in ceramica cm 36<br>Ceramic Shelf towel rack cm 36 | CERAMIC DESIGN                                                                                                                                                                                                                                                                                                                                                                                                                 |
| Scale<br>1:10                                                                    | This drawing including the respectivedata may neither be duplicated<br>nor modified nor altered without the consent of GSG Ceramic Design.<br>The use of the data/technical drawings take place at users own risk and<br>under exclusion of any liability of GSG Ceramic Design.<br>The dimensions are not binding; products are subject to changes.<br>Measurement shown may be subjected to small variations or are indicati |
| cod. ME36PA                                                                      |                                                                                                                                                                                                                                                                                                                                                                                                                                |