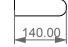

Mensola porta asciugamani in ceramica cm 36 Ceramic Shelf towel rack cm 36

FRONT

TOP

| Designation                                                                      |                                                                                                                                                                                                                                                                                                                                                                                                                                |
|----------------------------------------------------------------------------------|--------------------------------------------------------------------------------------------------------------------------------------------------------------------------------------------------------------------------------------------------------------------------------------------------------------------------------------------------------------------------------------------------------------------------------|
| Mensola porta asciugamani<br>in ceramica cm 36<br>Ceramic Shelf towel rack cm 36 | CERAMIC DESIGN                                                                                                                                                                                                                                                                                                                                                                                                                 |
| Scale<br>1:10                                                                    | This drawing including the respectivedata may neither be duplicated<br>nor modified nor altered without the consent of GSG Ceramic Design.<br>The use of the data/technical drawings take place at users own risk and<br>under exclusion of any liability of GSG Ceramic Design.<br>The dimensions are not binding; products are subject to changes.<br>Measurement shown may be subjected to small variations or are indicati |
| cod. ME36PA                                                                      |                                                                                                                                                                                                                                                                                                                                                                                                                                |