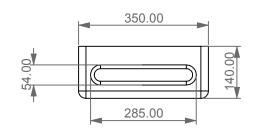

Mensola porta asciugamani in ceramica cm 36 Ceramic Shelf towel rack cm 36

FRONT

TOP

| Designation                                                                      |                                                                                                                                                                                                                                                                                                                                                                                                                                |
|----------------------------------------------------------------------------------|--------------------------------------------------------------------------------------------------------------------------------------------------------------------------------------------------------------------------------------------------------------------------------------------------------------------------------------------------------------------------------------------------------------------------------|
| Mensola porta asciugamani<br>in ceramica cm 36<br>Ceramic Shelf towel rack cm 36 | CERAMIC DESIGN                                                                                                                                                                                                                                                                                                                                                                                                                 |
| Scale<br>1:10                                                                    | This drawing including the respectivedata may neither be duplicated<br>nor modified nor altered without the consent of GSG Ceramic Design.<br>The use of the data/technical drawings take place at users own risk and<br>under exclusion of any liability of GSG Ceramic Design.<br>The dimensions are not binding; products are subject to changes.<br>Measurement shown may be subjected to small variations or are indicati |
| cod. ME36PA                                                                      |                                                                                                                                                                                                                                                                                                                                                                                                                                |