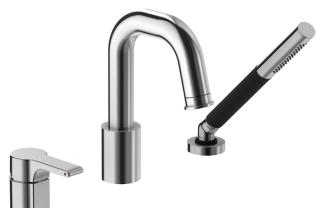

# SINGULIER - 3-hole single-lever deck-mount bath/shower mixer

## E10873

**Collection:** SINGULIER

#### **Features**

• WEIGHT: 5 kg

• INSTALLATION TYPE: 3 holes

• FLOW RATE: 21 I/min

• MECHANISM: Ceramic disc cartridge

• HOSE TYPE: Smooth, anti-twist hose

• MATERIAL: Metal

• TYPE: Single-lever

• CONNECTION: With pillar connectors

• MECHANISM GUARANTEE: 5 years

• Sensitive flow control