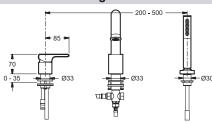

### **Technical drawing**

Product Specification: 3-hole single-lever deck-mount bath/shower mixer. E10873. Collection: SINGULIER. WEIGHT: 5 kg. MATERIAL: Metal. INSTALLATION TYPE: 3 holes. TYPE: Single-lever. FLOW RATE: 21 l/min. CONNECTION: With pillar connectors. MECHANISM: Ceramic disc cartridge. MECHANISM GUARANTEE: 5 years. HOSE TYPE: Smooth, anti-twist hose. Sensitive flow control.