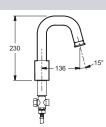

### **Technical drawing**

Product Specification: 3-hole single-lever deck-mount bath/shower mixer. E10873. Collection: SINGULIER. WEIGHT: 5 kg. MATERIAL: Metal. INSTALLATION TYPE: 3 holes. TYPE: Single-lever. FLOW RATE: 21 l/min. CONNECTION: With pillar connectors. MECHANISM: Ceramic disc cartridge. MECHANISM GUARANTEE: 5 years. HOSE TYPE: Smooth, anti-twist hose. Sensitive flow control.