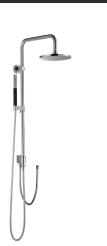

## E11715

Collection: E0

• MATERIAL: Metal

## Finish\*: U CP - Chrome Main features: 10L/min

• WITH OR WITHOUT BRASSWARE: WITHOUT TAPS AND FITTINGS

Jacob Dalafor

- **Features**
- WEIGHT: 6 kg
- INSTALLATION TYPE: Wall-mount
- Operates with all types of water heaters, minimum capacity 18 kW