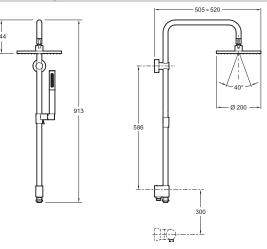

## **Technical drawing**

This document is not contractual

Product Specification: Shower column . E11715. Collection: EO. WEIGHT: 6 kg. MATERIAL: Metal. INSTALLATION TYPE: Wall-mount. WITH OR WITHOUT BRASSWARE: WITHOUT TAPS AND FITTINGS. Operates with all types of water heaters, minimum capacity 18 kW.