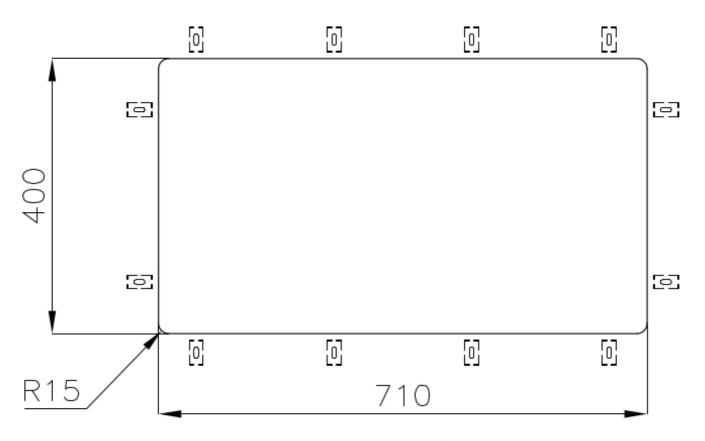

|
| Perimetral overflow       | The overflow is always a security on the Foster sinks that prevents the overflow of water in case of oversights. The perimeter drain solution improves aesthetics thanks to its square and essential shape.                                                                                                                                  |
| Small radius              | Bowls with squared shapes with a modern design and an increased capacity, for a minimal aesthetics connected with an extreme practicity.                                                                                                                                                                                                     |

## **TECHNICAL DATA**

# Foster ==





## Foster ==



Cut out size Dimensioni per foratura top

## **GALLERY**







### **OPTIONAL ACCESSORIES**



Cestello inox 8612 000



Glass chopping board 8631 300



HPDE Chopping board 8657 001



HPDE Twin chopping board 8644 101



Iroko-wood chopping board with stainless steel colander 8644 042



Iroko-wood sliding chopping board 8644 041



Iroko-wood twin chopping board 8644 004



Stainless steel colander 8154 000



Stainless steel plate rack 8100 154



Stainless steel plate rack 8100 303



White basket 8612 100



White bowl 8153 100

## Foster ==







Stainless steel perforated tray 8151 000



Stainless steel plate rack 8100 201

### **WARNING:**

The accessories 8159101, 8100303,8151000 are only usable in combination with 8644101 The accessories 8100154, 8154000 are only usable in