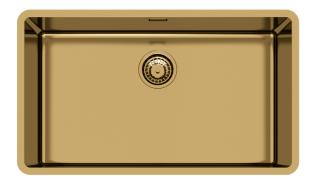

## **Sink KE Gold 2157 859**

Sinks

Code: 2157 859

### **DETAILS**

| Coloring               | Gold                                                            |
|------------------------|-----------------------------------------------------------------|
| Finish                 | PVD                                                             |
| Material               | AISI 304 stainless steel                                        |
| Texture                | Foster brushed                                                  |
| Base                   | 80 cm                                                           |
| Edge/Installation Type | Undermount                                                      |
| Dimensions             | 750x440 mm                                                      |
| Standard fittings      | Fixing hooks, gasket, drain, overflow and siphon, boxed packing |
| Mixer holes            | No standard holes                                               |
|                        |                                                                 |