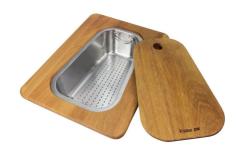

### **OPTIONAL ACCESSORIES**

Cestello inox 8612 000

Glass chopping board 8631 300

HPDE Chopping board 8657 001

HPDE Twin chopping board 8644 101

Iroko-wood chopping board with stainless steel colander 8644 042