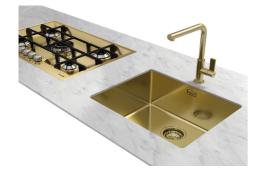

## **Sink KE Gold 2157 859**

Sinks

Code: 2157 859

### **DETAILS**

| Coloring               | Gold                                                            |
|------------------------|-----------------------------------------------------------------|
| Finish                 | PVD                                                             |
| Material               | AISI 304 stainless steel                                        |
| Texture                | Foster brushed                                                  |
| Base                   | 80 cm                                                           |
| Edge/Installation Type | Undermount                                                      |
| Dimensions             | 750x440 mm                                                      |
| Standard fittings      | Fixing hooks, gasket, drain, overflow and siphon, boxed packing |
| Mixer holes            | No standard holes                                               |
|                        |                                                                 |

| Built-in hole             | View technical data sheet (for all Flush-mount / Top-mount models and Under-mount models)                                                                                                                                                                                                                                                    |
|---------------------------|----------------------------------------------------------------------------------------------------------------------------------------------------------------------------------------------------------------------------------------------------------------------------------------------------------------------------------------------|
| Drainer                   | No                                                                                                                                                                                                                                                                                                                                           |
| Width                     | 75 cm                                                                                                                                                                                                                                                                                                                                        |
| Bowl dimension            | 710x400mm                                                                                                                                                                                                                                                                                                                                    |
| Number of bowls           | 1 bowl                                                                                                                                                                                                                                                                                                                                       |
| Waste fitting             | 3,5" drain                                                                                                                                                                                                                                                                                                                                   |
| FEATURES                  |                                                                                                                                                                                                                                                                                                                                              |
| Basket 3,5" waste fitting | The drain is equipped with a large 3.5" drain, with the practical basket cap that prevents the discharge of solid parts. The 3.5 "drain allows the use of the Foster waste-disposer, compatible with all models.                                                                                                                             |
| Gold                      | The Gold finish is obtained by treating the steel with a physical process called PVD (Physical Vacuum Deposition) which deposits particles of noble metals on the surface. The result is a unique and refined aesthetic effect, and an improvement in the mechanical properties of the steel that is more resistant to shocks and scratches. |
| High thickness            | Imm thick steel. A significant thickness, which guarantees the maximum sturdiness and durability.                                                                                                                                                                                                                                            |
| Perimetral overflow       | The overflow is always a security on the Foster sinks that prevents the overflow of water in case of oversights. The perimeter drain solution improves aesthetics thanks to its square and essential shape.                                                                                                                                  |
| Small radius              | Bowls with squared shapes with a modern design and an increased capacity, for a minimal aesthetics connected with an extreme practicity.                                                                                                                                                                                                     |