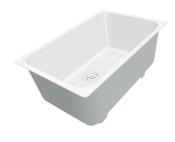

th an extreme practicity.                                                                                                                                                                                                     |

## **TECHNICAL DATA**

# Foster ==





## Foster ==



Cut out size Dimensioni per foratura top

## **GALLERY**







### **OPTIONAL ACCESSORIES**



Cestello inox 8612 000



Glass chopping board 8631 300



HPDE Chopping board 8657 001



HPDE Twin chopping board 8644 101



Iroko-wood chopping board with stainless steel colander 8644 042



Iroko-wood sliding chopping board 8644 041



Iroko-wood twin chopping board 8644 004



Stainless steel colander 8154 000



Stainless steel plate rack 8100 154



Stainless steel plate rack 8100 303



White basket 8612 100



White bowl 8153 100

## Foster ==







Stainless steel perforated tray 8151 000



Stainless steel plate rack 8100 201

### **WARNING:**

The accessories 8159101, 8100303,8151000 are only usable in combination with 8644101 The accessories 8100154, 8154000 are only usable in combination with 8644004

#### **RECOMMENDED PAIRINGS**



Mixer Tap Omega Gold 8497 700