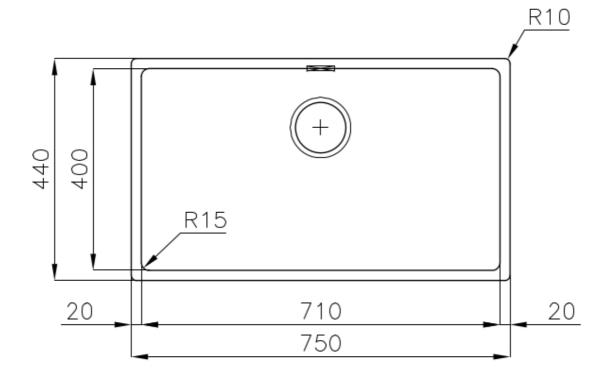

### **DETAILS**

| Coloring               | Gold                                                            |
|------------------------|-----------------------------------------------------------------|
| Finish                 | PVD                                                             |
| Material               | AISI 304 stainless steel                                        |
| Texture                | Foster brushed                                                  |
| Base                   | 80 cm                                                           |
| Edge/Installation Type | Undermount                                                      |
| Dimensions             | 750x440 mm                                                      |
| Standard fittings      | Fixing hooks, gasket, drain, overflow and siphon, boxed packing |
| Mixer holes            | No standard holes                                               |
|                        |                                                                 |

| Built-in hole             | View technical data sheet (for all Flush-mount / Top-mount models and Under-mount models)                                                                                                                                                                                                                                                    |
|---------------------------|----------------------------------------------------------------------------------------------------------------------------------------------------------------------------------------------------------------------------------------------------------------------------------------------------------------------------------------------|
| Drainer                   | No                                                                                                                                                                                                                                                                                                                                           |
| Width                     | 75 cm                                                                                                                                                                                                                                                                                                                                        |
| Bowl dimension            | 710x400mm                                                                                                                                                                                                                                                                                                                                    |
| Number of bowls           | 1 bowl                                                                                                                                                                                                                                                                                                                                       |
| Waste fitting             | 3,5" drain                                                                                                                                                                                                                                                                                                                                   |
| FEATURES                  |                                                                                                                                                                                                                                                                                                                                              |
| Basket 3,5" waste fitting | The drain is equipped with a large 3.5" drain, with the practical basket cap that prevents the discharge of solid parts. The 3.5 "drain allows the use of the Foster waste-disposer, compatible with all models.                                                                                                                             |
| Gold                      | The Gold finish is obtained by treating the steel with a physical process called PVD (Physical Vacuum Deposition) which deposits particles of noble metals on the surface. The result is a unique and refined aesthetic effect, and an improvement in the mechanical properties of the steel that is more resistant to shocks and scratches. |
| High thickness            | Imm thick steel. A significant thickness, which guarantees the maximum sturdiness and durability.                                                                                                                                                                                                                                            |
| Perimetral overflow       | The overflow is always a security on the Foster sinks that prevents the overflow of water in case of oversights. The perimeter drain solution improves aesthetics thanks to its square and essential shape.                                                                                                                                  |
| Small radius              | Bowls with squared shapes with a modern design and an increased capacity, for a minimal aesthetics connected with an extreme practicity.                                                                                                                                                                                                     |