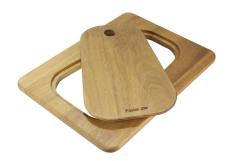

Iroko-wood sliding chopping board 8644 041

Iroko-wood twin chopping board 8644 004

Stainless steel colander 8154 000

Stainless steel plate rack 8100 154

Stainless steel plate rack 8100 303

White basket 8612 100