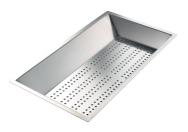

## Foster ==

Stainless steel perforated tray 8151 000

Stainless steel plate rack 8100 201