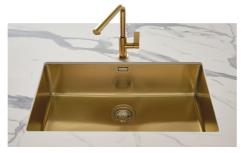

## **Sink KE Gold 2157 859**

Sinks

Code: 2157 859

### **DETAILS**

| Coloring               | Gold                                                            |
|------------------------|-----------------------------------------------------------------|
| Finish                 | PVD                                                             |
| Material               | AISI 304 stainless steel                                        |
| Texture                | Foster brushed                                                  |
| Base                   | 80 cm                                                           |
| Edge/Installation Type | Undermount                                                      |
| Dimensions             | 750x440 mm                                                      |
| Standard fittings      | Fixing hooks, gasket, drain, overflow and siphon, boxed packing |
| Mixer holes            | No standard holes                                               |
|                        |                                                                 |

| Built-in hole             | View technical data sheet (for all Flush-mount / Top-mount models and Under-mount models)                                                                                                                                                                                                                                                    |
|---------------------------|----------------------------------------------------------------------------------------------------------------------------------------------------------------------------------------------------------------------------------------------------------------------------------------------------------------------------------------------|
| Drainer                   | No                                                                                                                                                                                                                                                                                                                                           |
| Width                     | 75 cm                                                                                                                                                                                                                                                                                                                                        |
| Bowl dimension            | 710x400mm                                                                                                                                                                                                                                                                                                                                    |
| Number of bowls           | 1 bowl                                                                                                                                                                                                                                                                                                                                       |
| Waste fitting             | 3,5" drain                                                                                                                                                                                                                                                                                                                                   |
| FEATURES                  |                                                                                                                                                                                                                                                                                                                                              |
| Basket 3,5" waste fitting | The drain is equipped with a large 3.5" drain, with the practical basket cap that prevents the discharge of solid parts. The 3.5 "drain allows the use of the Foster waste-disposer, compatible with all models.                                                                                                                             |
| Gold                      | The Gold finish is obtained by treating the steel with a physical process called PVD (Physical Vacuum Deposition) which deposits particles of noble metals on the surface. The result is a unique and refined aesthetic effect, and an improvement in the mechanical properties of the steel that is more resistant to shocks and scratches. |
| High thickness            | Imm thick steel. A significant thickness, which guarantees the maximum sturdiness and durability.                                                                                                                                                                                                                                            |
| Perimetral overflow       | The overflow is always a security on the Foster sinks that prevents the overflow of water in case of oversights. The perimeter drain solution improves aesthetics thanks to its square and essential shape.                                                                                                                                  |
| Small radius              | Bowls with squared shapes with a modern design and an increased capacity, for a minimal aesthetics connected with an extreme practicity.                                                                                                                                                                                                     |