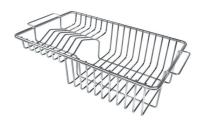

### **OPTIONAL ACCESSORIES**

Cestello inox 8612 000

Glass chopping board 8631 300

HPDE Chopping board 8657 001

HPDE Twin chopping board 8644 101

Iroko-wood chopping board with stainless steel colander 8644 042

## Foster ==

Stainless steel perforated tray 8151 000

Stainless steel plate rack 8100 201