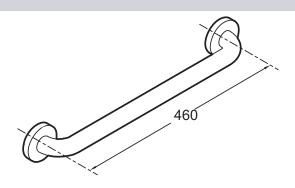

## **Technical drawing**

Product Specification: Grip bar. E13438. Collection: CORALAIS. DIMENSIONS: 46 x 0 cm. WEIGHT: 0.7 kg. MATERIAL: 54. INSTALLATION TYPE: Wall-mount. The Coralais all-chrome Collection offers complete fittings for a consistently esthetic bathroom..