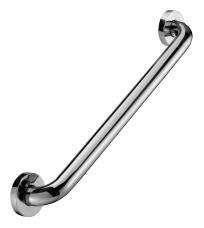

# **CORALAIS - Grip bar**

### E13438

Collection: CORALAIS

Finish\*:

CP - Chrome

Main features:

## **Features**

- DIMENSIONS: 46 x 0 cm
- MATERIAL: 54
- The Coralais all-chrome Collection offers complete fittings for a consistently esthetic bathroom.
- WEIGHT: 0.7 kg
- INSTALLATION TYPE: Wall-mount