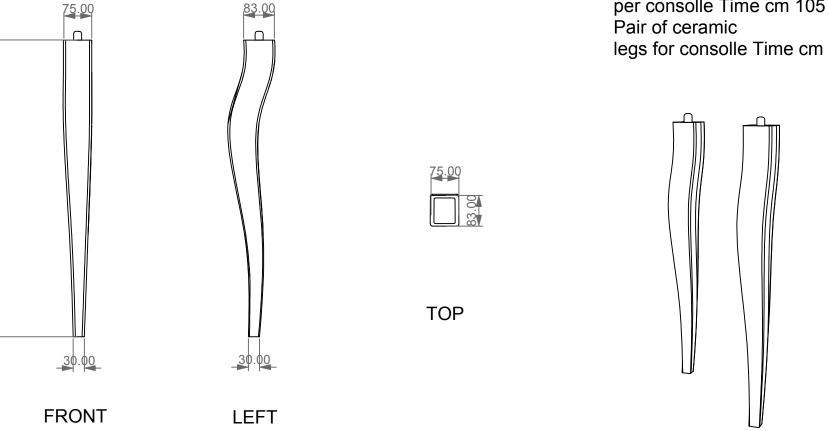

Coppia di gambe in ceramica per consolle Time cm 105 Pair of ceramic legs for consolle Time cm 105

800.00

| Designation<br>Coppia di gambe in ceramica<br>per consolle Time cm 105<br>Pair of ceramic<br>legs for consolle Time cm 105 | CERAMIC DESIGN                                                                                                                                                                                                        |
|----------------------------------------------------------------------------------------------------------------------------|-----------------------------------------------------------------------------------------------------------------------------------------------------------------------------------------------------------------------|
| Scale<br>1:10                                                                                                              | This drawing including the respectivedata may neither be duplicated<br>nor modified nor altered without the consent of GSG Ceramic Design.<br>The use of the data/technical drawings take place at users own risk and |
| cod. TIGAQU                                                                                                                | under exclusion of any liability of GSG Ceramic Design.<br>The dimensions are not binding; products are subject to changes.<br>Measurement shown may be subjected to small variations or are indicative               |