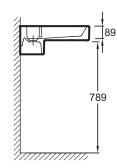

### **Features**

- DIMENSIONS: 60 x 49 cm
- MATERIAL: Ceramic
- FAUCET DRILLING: 1 tap hole, and 3 pre-drilled holes
- INSTALLATION: STANDARD
- NUMBER OF VANITY BASINS FOR VANITY TOPS: Single basin vanity top
- TECHNOLOGY: FreeDrain system
- Innovative concealed drain system patented by Kohler

#### **Technical drawing**

Product Specification: Vanity top 60 cm. EXE112. Collection: TERRACE. DIMENSIONS: 60 x 49 cm. WEIGHT: 19.3 kg. MATERIAL: Ceramic. INSTALLATION TYPE: Self-supporting or can be mounted on a specific cabinet. FAUCET DRILLING: 1 tap hole, and 3 pre-drilled holes. TAP DRILLING: 1 tap hole. INSTALLATION: STANDARD. OVERFLOW: With overflow hole. NUMBER OF VANITY BASINS FOR VANITY TOPS: Single basin vanity top. PRODUCT INCLUDED: (Tap not included). TECHNOLOGY: FreeDrain system. Geometrically-inspired L-shaped vanity top provides a funcitonal design element. Innovative concealed drain system patented by Kohler. Vanity Top 100 X 49 cm with LED strip lighting (230 V / 12 V).