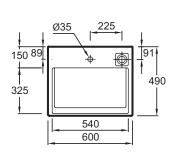

### **Features**

- DIMENSIONS: 60 x 49 cm
- MATERIAL: Ceramic
- FAUCET DRILLING: 1 tap hole, and 3 pre-drilled holes
- INSTALLATION: STANDARD
- NUMBER OF VANITY BASINS FOR VANITY TOPS: Single basin vanity top
- TECHNOLOGY: FreeDrain system
- Innovative concealed drain system patented by Kohler

#### **Technical drawing**

Product Specification: Vanity top 60 cm. EXE112. Collection: TERRACE. DIMENSIONS: 60 x 49 cm. WEIGHT: 19.3 kg. MATERIAL: Ceramic. INSTALLATION TYPE: Self-supporting or can be mounted on a specific cabinet. FAUCET DRILLING: 1 tap hole, and 3 pre-drilled holes. TAP DRILLING: 1 tap hole. INSTALLATION: STANDARD. OVERFLOW: With overflow hole. NUMBER OF VANITY BASINS FOR VANITY TOPS: Single basin vanity top. PRODUCT INCLUDED: (Tap not included). TECHNOLOGY: FreeDrain system. Geometrically-inspired L-shaped vanity top provides a funcitonal design element. Innovative concealed drain system patented by Kohler. Vanity Top 100 X 49 cm with LED strip lighting (230 V / 12 V).