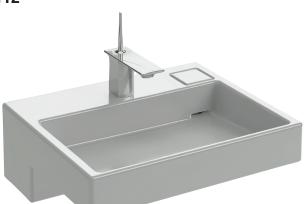

### **Features**

- DIMENSIONS: 60 x 49 cm
- MATERIAL: Ceramic
- FAUCET DRILLING: 1 tap hole, and 3 pre-drilled holes
- INSTALLATION: STANDARD
- NUMBER OF VANITY BASINS FOR VANITY TOPS: Single basin vanity top
- TECHNOLOGY: FreeDrain system
- Innovative concealed drain system patented by Kohler

#### **Consumer benefits**

UNIQUE DESIGN: Esthetic, elegant, precise geometrics for a contemporary design with L-shaped architecture

• TECHNOLOGICAL INNOVATION: FreeDrain is a patented offset waste system that lets the user control drainage with a simple touch to the plate

#### **Technical drawing**

Product Specification: Vanity top 60 cm. EXE112. Collection: TERRACE. DIMENSIONS: 60 x 49 cm. WEIGHT: 19.3 kg. MATERIAL: Ceramic. INSTALLATION TYPE: Self-supporting or can be mounted on a specific cabinet. FAUCET DRILLING: 1 tap hole, and 3 pre-drilled holes. TAP DRILLING: 1 tap hole. INSTALLATION: STANDARD. OVERFLOW: With overflow hole. NUMBER OF VANITY BASINS FOR VANITY TOPS: Single basin vanity top. PRODUCT INCLUDED: (Tap not included). TECHNOLOGY: FreeDrain system. Geometrically-inspired L-shaped vanity top provides a funcitonal design element. Innovative concealed drain system patented by Kohler. Vanity Top 100 X 49 cm with LED strip lighting (230 V / 12 V).