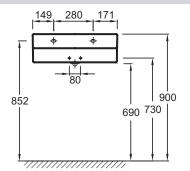

### **Features**

- DIMENSIONS: 60 x 49 cm
- MATERIAL: Ceramic
- FAUCET DRILLING: 1 tap hole, and 3 pre-drilled holes
- INSTALLATION: STANDARD
- NUMBER OF VANITY BASINS FOR VANITY TOPS: Single basin vanity top
- TECHNOLOGY: FreeDrain system
- Innovative concealed drain system patented by Kohler

#### **Technical drawing**

Product Specification: Vanity top 60 cm. EXE112. Collection: TERRACE. DIMENSIONS: 60 x 49 cm. WEIGHT: 19.3 kg. MATERIAL: Ceramic. INSTALLATION TYPE: Self-supporting or can be mounted on a specific cabinet. FAUCET DRILLING: 1 tap hole, and 3 pre-drilled holes. TAP DRILLING: 1 tap hole. INSTALLATION: STANDARD. OVERFLOW: With overflow hole. NUMBER OF VANITY BASINS FOR VANITY TOPS: Single basin vanity top. PRODUCT INCLUDED: (Tap not included). TECHNOLOGY: FreeDrain system. Geometrically-inspired L-shaped vanity top provides a funcitonal design element. Innovative concealed drain system patented by Kohler. Vanity Top 100 X 49 cm with LED strip lighting (230 V / 12 V).