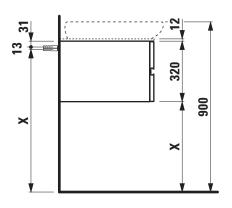

## TECHNICAL DRAWINGS / S 1 : 20

X =The exact hight must be set during installation.

LAUFEN