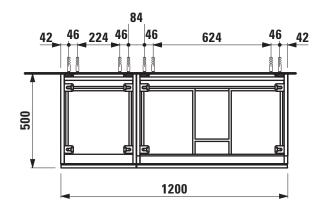

## IL BAGNO ALESSI ONE FURNITURE

**Vanity unit** 42418.0

| TECHNICAL DATA     |                                                 |                      |                                                 |
|--------------------|-------------------------------------------------|----------------------|-------------------------------------------------|
| Order no.          | 42418.0 / 4 drawers                             | Accessories excl.    | Drawer separations                              |
| Dimensions (WxHxD) | 1200 x 320 x 500 mm                             |                      | small, order no. 49240.1                        |
| Matching for       | top for vanity unit 2400 mm, order no. 42461.2, |                      | large, order no. 49240.2                        |
|                    | 42461.3, 42461.4, 42462.4                       |                      | Space saving siphon, order no. 89424.0          |
| Specification      | Body/Front - Surface lacquered real wood veneer | Mounting acc. incl.  | Installation set, order no. 49240.7             |
|                    | or lacquered white                              | Mounting information | The walls installed on must meet the require-   |
|                    | Integrated handle in the front                  |                      | ments of the furniture in terms of weight and   |
|                    | without top                                     |                      | the supplied fastening elements. If this cannot |
|                    | drawer element at the left side 400 mm,         |                      | be guaranteed another method of installation    |
|                    | drawer element at the right side 800 mm         |                      | needs to be chosen.                             |
| Weight             | 630 – 47,5 kg                                   | Colours              | 630 - Noce canaletto, surface lacquered real    |
|                    | 631 – 48,5 kg                                   |                      | wood veneer                                     |
| -                  |                                                 |                      | 631 - White, surface lacquered                  |