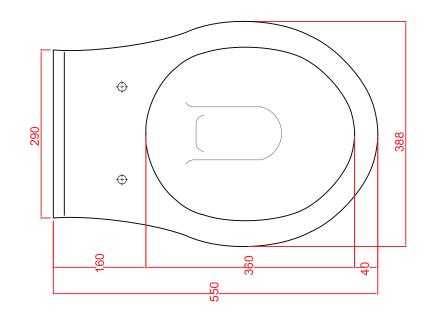

| Ceramic Collection |                  |
|--------------------|------------------|
| Astoria _Deco      | Wall Hung WC Pan |

For further information on fitting guidelines, Terms and Conditions and Warrantee details, please refer to the back of the 2015 Design Guide or contact Imperial's Customer Service Team on 0870 60 61 62 3 or sales@imperial-bathrooms.co.uk