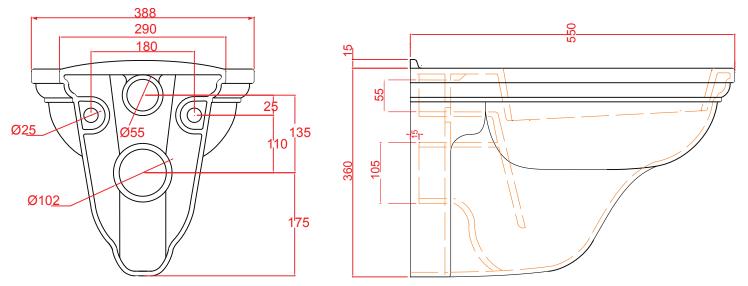

| Ceramic Collection |                  |
|--------------------|------------------|
| Astoria _Deco      | Wall Hung WC Pan |

For further information on fitting guidelines, Terms and Conditions and Warrantee details, please refer to the back of the 2015 Design Guide or contact Imperial's Customer Service Team on 0870 60 61 62 3 or sales@imperial-bathrooms.co.uk