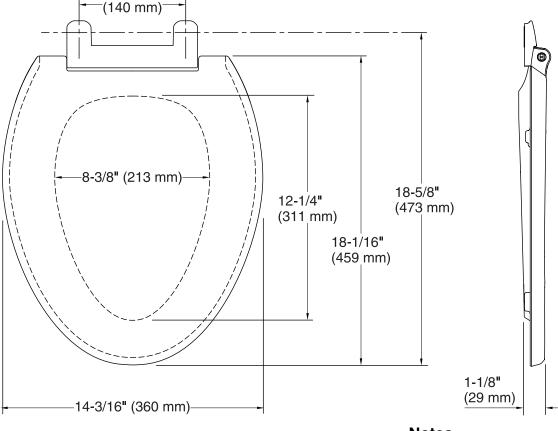

### **Technical Information**

All product dimensions are nominal.Seat shape type:ElongatedSeat front type:Closed-frontSeat-mounting holes:5-1/2" (140 mm)