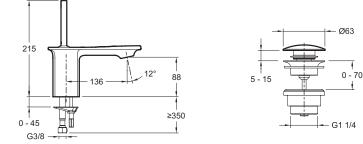

#### **Technical drawing**

Product Specification: Single-lever washbasin mixer - "Joystick" lever. E14760. Collection: STANCE. WEIGHT: 2.8 kg. MATERIAL: Metal. INSTALLATION TYPE: 1 hole. TYPE: Single-lever. FLOW RATE: 5 l/min. HEIGHT UNDER SPOUT: 215. SPOUT PROJECTION: 136. CONNECTION: With supply hoses. MECHANISM GUARANTEE: 5 years. For water savings and comfort of use - reduced spray. Integral anti-scale aerator.