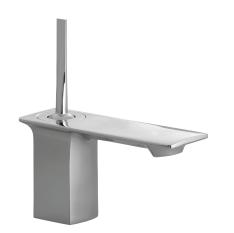

# STANCE - Single-lever washbasin mixer - "Joystick" lever

Jacob Delafor PARIS

## E14760

Collection: STANCE

## Finish\*:

• MATERIAL: Metal

• TYPE: Single-lever

• HEIGHT UNDER SPOUT: 215

• CONNECTION: With supply hoses

· For water savings and comfort of use - reduced spray

### **Features**

- WEIGHT: 2.8 kg
- INSTALLATION TYPE: 1 hole
- FLOW RATE: 5 I/min
- SPOUT PROJECTION: 136
- MECHANISM GUARANTEE: 5 years
- Integral anti-scale aerator