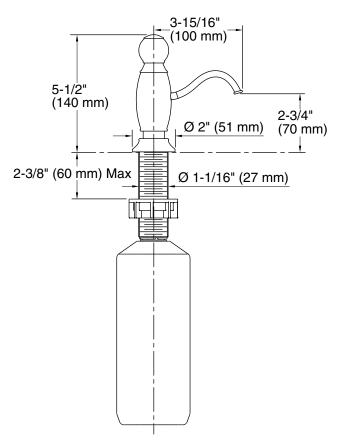

### **Technical Information**

All product dimensions are nominal.

Material:

Brass

### **Notes**

Install this product according to the installation guide.